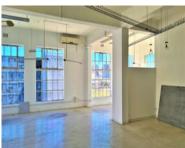

## 89m<sup>2</sup> Office To Let

145 Sir Lowry Road, Woodstock

**Gross rental** 

R8950 excl. VAT

This bright and airy fourth floor office has wide and high windows allowing for great natural light, making it an ideal creative office space! Available immediately.

Situated in the heart of Woodstock, The Palms is part of a growing precinct in the burgeoning suburb, offering extensive retail and office opportunities ranging in sizes and positions.

Extensive paid public parking available for clients.

Rate Per m² excl. VAT R125 / m²
Floor Size 89m²
Availability Immediately

Security
Air Conditioning
Yes
Type
Office
Title
None
Zoning
Commercial