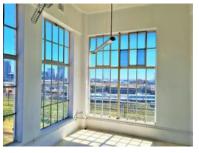

## 89m<sup>2</sup> Office To Let

145 Sir Lowry Road, Woodstock

**Gross rental** 

R8950 excl. VAT

This bright and airy fourth floor office has wide and high windows allowing for great natural light, making it an ideal creative office space! Available immediately.

Situated in the heart of Woodstock, The Palms is part of a growing precinct in the burgeoning suburb, offering extensive retail and office opportunities ranging in sizes and positions.

Extensive paid public parking available for clients.

Rate Per m² excl. VAT R125 / m²
Floor Size 89m²
Availability Immediately

Security
Air Conditioning
Yes
Type
Office
Title
None
Zoning
Commercial