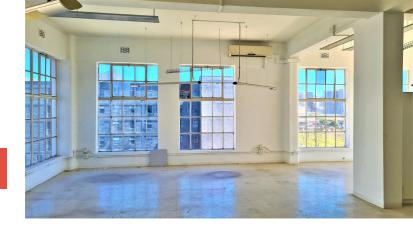

## 89m<sup>2</sup> Office To Let

145 Sir Lowry Road, Woodstock

**Gross rental** 

R8950 excl. VAT

This bright and airy fourth floor office has wide and high windows allowing for great natural light, making it an ideal creative office space! Available immediately.