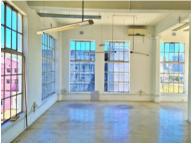

## 89m<sup>2</sup> Office To Let

145 Sir Lowry Road, Woodstock

**Gross rental** 

R8950 excl. VAT

This bright and airy fourth floor office has wide and high windows allowing for great natural light, making it an ideal creative office space! Available immediately.

Situated in the heart of Woodstock, The Palms is part of a growing precinct in the burgeoning suburb, offering extensive retail and office opportunities ranging in sizes and positions.

Extensive paid public parking available for clients.

Rate Per m² excl. VAT R125 / m²
Floor Size 89m²
Availability Immediately

Security
Air Conditioning
Yes
Type
Office
Title
None
Zoning
Commercial