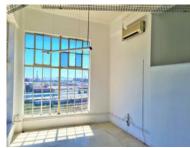

## 89m<sup>2</sup> Office To Let

145 Sir Lowry Road, Woodstock

**Gross rental** 

R8950 excl. VAT

This bright and airy fourth floor office has wide and high windows allowing for great natural light, making it an ideal creative office space! Available immediately.

Situated in the heart of Woodstock, The Palms is part of a growing precinct in the burgeoning suburb, offering extensive retail and office opportunities ranging in sizes and positions.

Extensive paid public parking available for clients.

Rate Per m² excl. VAT R125 / m²
Floor Size 89m²
Availability Immediately

Security
Air Conditioning
Yes
Type
Office
Title
None
Zoning
Commercial