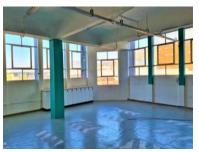

## 66 Albert Road, Woodstock

**Gross rental** 

R12862 excl. VAT

This simple office space has a bank of windows running the length of two walls offering exceptional light and beautiful mountain views. The premises are ready to be refurbished for the right team. Available immediately.