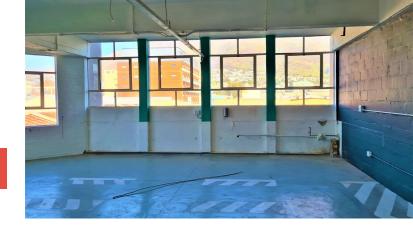

## 66 Albert Road, Woodstock

**Gross rental** 

R12862 excl. VAT

This simple office space has a bank of windows running the length of two walls offering exceptional light and beautiful mountain views. The premises are ready to be refurbished for the right team. Available immediately.