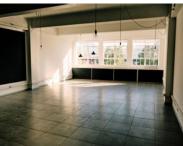

#### **Gross rental**

R11275 excl. VAT

Office in Trendy Woodstock Exchange with glass shop front onto a large common walkway which looks down into the main atrium of the Woodstock Exchange. Woodstock Exchange is a trendy popular development housing mostly creative businesses. The block has 24 hour security, access control, and CCTV cameras.

The premises is fully fitted, consists of high ceilings with exposed services, and is already tiled. At the back of the unit the windows have a nice mountain view.

Rate Per m<sup>2</sup> excl. VAT Floor Size Availability R119 / m<sup>2</sup> 95m<sup>2</sup> Immediately