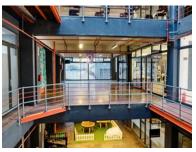

The premises is fully fitted, consists of high ceilings with exposed services, and is already tiled. At the back of the unit the windows have a nice mountain view.

Rate Per m<sup>2</sup> excl. VAT Floor Size Availability R119 / m<sup>2</sup> 95m<sup>2</sup> Immediately