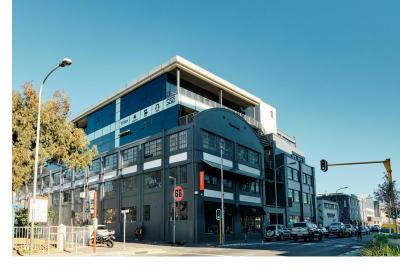

#### **Gross rental**

R11275 excl. VAT

Office in Trendy Woodstock Exchange with glass shop front onto a large common walkway which looks down into the main atrium of the Woodstock Exchange. Woodstock Exchange is a trendy popular development housing mostly creative businesses. The block has 24 hour security, access control, and CCTV cameras.

The premises is fully fitted, consists of high ceilings with exposed services, and is already tiled. At the back of the unit the windows have a nice mountain view.

Rate Per m<sup>2</sup> excl. VAT Floor Size Availability R119 / m<sup>2</sup> 95m<sup>2</sup> Immediately