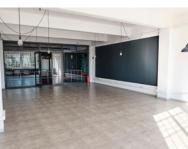

#### **Gross rental**

R11275 excl. VAT

Office in Trendy Woodstock Exchange with glass shop front onto a large common walkway which looks down into the main atrium of the Woodstock Exchange. Woodstock Exchange is a trendy popular development housing mostly creative businesses. The block has 24 hour security, access control, and CCTV cameras.

The premises is fully fitted, consists of high ceilings with exposed services, and is already tiled. At the back of the unit the windows have a nice mountain view.

Rate Per m<sup>2</sup> excl. VAT Floor Size Availability R119 / m<sup>2</sup> 95m<sup>2</sup> Immediately