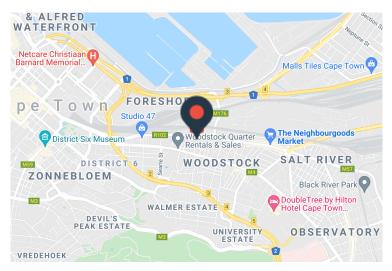

# 95m<sup>2</sup> Office To Let

66-68 Albert Road, Woodstock

#### **Gross rental**

R11275 excl. VAT

Office in Trendy Woodstock Exchange with glass shop front onto a large common walkway which looks down into the main atrium of the Woodstock Exchange. Woodstock Exchange is a trendy popular development housing mostly creative businesses. The block has 24 hour security, access control, and CCTV cameras.