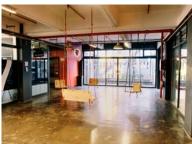

The Premises is on the 1st floor just with glass frontage onto a large atrium walkway, and windows at the rear of the unit (good natural light). The space is mostly open plan with temporary partitioning and kitchen at the rear, and a small boardroom at the front.