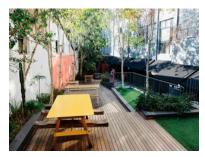

## 197m<sup>2</sup> Office To Let

66-68 Albert Road, Woodstock

**Gross rental** 

R24500 excl. VAT

Office in Trendy Woodstock Exchange with glass shop front onto a large common walkway which looks down into the main atrium of the Woodstock Exchange. Affectionately known as WEX it is a trendy popular development housing mostly creative businesses. Have a meeting or take a break in the astroturfed courtyard, which has an array of coffee shops and eateries . WEX has 24 hour security, access control, and CCTV cameras.