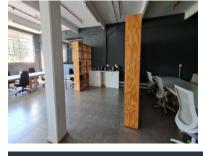

## 197m<sup>2</sup> Office To Let

66-68 Albert Road, Woodstock

**Gross rental** 

R24500 excl. VAT

Office in Trendy Woodstock Exchange with glass shop front onto a large common walkway which looks down into the main atrium of the Woodstock Exchange. Affectionately known as WEX it is a trendy popular development housing mostly creative businesses. Have a meeting or take a break in the astroturfed courtyard, which has an array of coffee shops and eateries . WEX has 24 hour security, access control, and CCTV cameras.

The Premises is on the 1st floor just with glass frontage onto a large atrium walkway, and windows at the rear of the unit (good natural light). The space is mostly open plan with temporary partitioning and kitchen at the rear, and a small boardroom at the front.