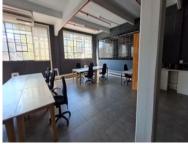

## 197m<sup>2</sup> Office To Let

66-68 Albert Road, Woodstock

**Gross rental** 

R24500 excl. VAT

Office in Trendy Woodstock Exchange with glass shop front onto a large common walkway which looks down into the main atrium of the Woodstock Exchange. Affectionately known as WEX it is a trendy popular development housing mostly creative businesses. Have a meeting or take a break in the astroturfed courtyard, which has an array of coffee shops and eateries . WEX has 24 hour security, access control, and CCTV cameras.

The Premises is on the 1st floor just with glass frontage onto a large atrium walkway, and windows at the rear of the unit (good natural light). The space is mostly open plan with temporary partitioning and kitchen at the rear, and a small boardroom at the front.