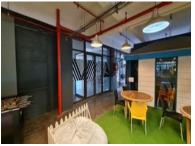

The Premises is on the 1st floor just with glass frontage onto a large atrium walkway, and windows at the rear of the unit (good natural light). The space is mostly open plan with temporary partitioning and kitchen at the rear, and a small boardroom at the front.