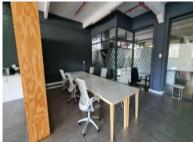

## 197m<sup>2</sup> Office To Let

66-68 Albert Road, Woodstock

**Gross rental** 

R24500 excl. VAT

Office in Trendy Woodstock Exchange with glass shop front onto a large common walkway which looks down into the main atrium of the Woodstock Exchange. Affectionately known as WEX it is a trendy popular development housing mostly creative businesses. Have a meeting or take a break in the astroturfed courtyard, which has an array of coffee shops and eateries . WEX has 24 hour security, access control, and CCTV cameras.

The Premises is on the 1st floor just with glass frontage onto a large atrium walkway, and windows at the rear of the unit (good natural light). The space is mostly open plan with temporary partitioning and kitchen at the rear, and a small boardroom at the front.