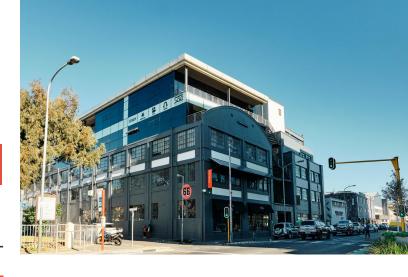

## 197m<sup>2</sup> Office To Let

66-68 Albert Road, Woodstock

**Gross rental** 

R24500 excl. VAT

Office in Trendy Woodstock Exchange with glass shop front onto a large common walkway which looks down into the main atrium of the Woodstock Exchange. Affectionately known as WEX it is a trendy popular development housing mostly creative businesses. Have a meeting or take a break in the astroturfed courtyard, which has an array of coffee shops and eateries . WEX has 24 hour security, access control, and CCTV cameras.