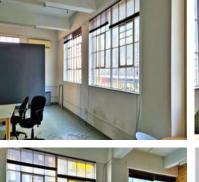

### R8250 excl. VAT

Secluded, bright offices with a kitchenette, and a boardroom/executive office. Suitable for almost any business. Available immediately.

Woodstock Exchange is a unique commercial hub, offering retail and office opportunities to artistic and creative businesses, and services. WEX (as it is affectionately known) has become both an incubator for new businesses and a home for artistic and lifestyle office-based businesses. The carefully curated selection of organisations in the building creates a complementary environment that offers an exceptional platform for commerce!