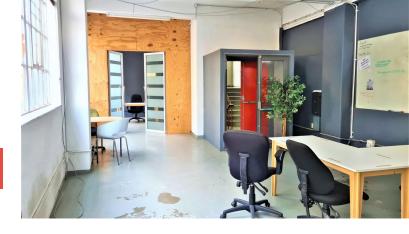

### R8250 excl. VAT

Secluded, bright offices with a kitchenette, and a boardroom/executive office. Suitable for almost any business. Available immediately.

Woodstock Exchange is a unique commercial hub, offering retail and office opportunities to artistic and creative businesses, and services. WEX (as it is affectionately known) has become both an incubator for new businesses and a home for artistic and lifestyle office-based businesses. The carefully curated selection of organisations in the building creates a complementary environment that offers an exceptional platform for commerce!