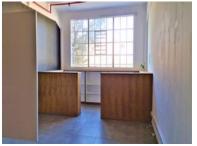

## 66 Albert Road, Woodstock

**Gross rental** 

R8950 excl. VAT

This stylish little 7-person office, has an industrial-feel, natural light, and high ceilings. Available immediately!

Woodstock Exchange is a unique commercial hub, offering retail and office opportunities to artistic and creative businesses, and services. WEX (as it is affectionately known) has become both an incubator for new businesses and a home for artistic and lifestyle office-based businesses. The carefully curated selection of organisations in the building creates a complementary environment that offers an exceptional platform for commerce!

| Rate Per m <sup>2</sup> excl. VAT | R128 / m <sup>2</sup> |
|-----------------------------------|-----------------------|
| Floor Size                        | 70m²                  |
| Availability                      | Immediately           |

| Security         | Yes        |
|------------------|------------|
| Air Conditioning | No         |
| Туре             | Office     |
| Title            | None       |
| Zoning           | Commercial |