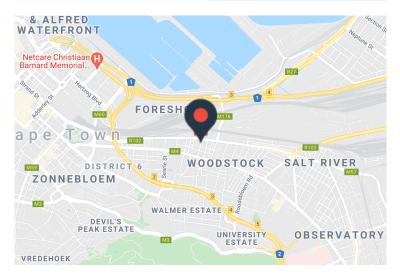

## 66 Albert Road, Woodstock

**Gross rental** 

R8950 excl. VAT

This stylish little 7-person office, has an industrial-feel, natural light, and high ceilings. Available immediately!

Woodstock Exchange is a unique commercial hub, offering retail and office opportunities to artistic and creative businesses, and services. WEX (as it is affectionately known) has become both an incubator for new businesses and a home for artistic and lifestyle office-based businesses. The carefully curated selection of organisations in the building creates a complementary environment that offers an exceptional platform for commerce!