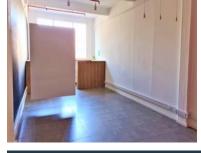

## 66 Albert Road, Woodstock

**Gross rental** 

R8950 excl. VAT

This stylish little 7-person office, has an industrial-feel, natural light, and high ceilings. Available immediately!

Woodstock Exchange is a unique commercial hub, offering retail and office opportunities to artistic and creative businesses, and services. WEX (as it is affectionately known) has become both an incubator for new businesses and a home for artistic and lifestyle office-based businesses. The carefully curated selection of organisations in the building creates a complementary environment that offers an exceptional platform for commerce!

| Rate Per m <sup>2</sup> excl. VAT | R128 / m <sup>2</sup> |
|-----------------------------------|-----------------------|
| Floor Size                        | 70m²                  |
| Availability                      | Immediately           |

| Security         | Yes        |
|------------------|------------|
| Air Conditioning | No         |
| Туре             | Office     |
| Title            | None       |
| Zoning           | Commercial |