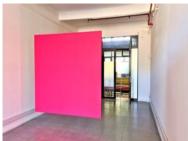

## 66 Albert Road, Woodstock

**Gross rental** 

R8950 excl. VAT

This stylish little 7-person office, has an industrial-feel, natural light, and high ceilings. Available immediately!

Woodstock Exchange is a unique commercial hub, offering retail and office opportunities to artistic and creative businesses, and services. WEX (as it is affectionately known) has become both an incubator for new businesses and a home for artistic and lifestyle office-based businesses. The carefully curated selection of organisations in the building creates a complementary environment that offers an exceptional platform for commerce!

| Rate Per m <sup>2</sup> excl. VAT | R128 / m <sup>2</sup> |
|-----------------------------------|-----------------------|
| Floor Size                        | 70m²                  |
| Availability                      | Immediately           |

| Security         | Yes        |
|------------------|------------|
| Air Conditioning | No         |
| Туре             | Office     |
| Title            | None       |
| Zoning           | Commercial |