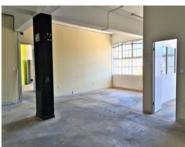

## 145 Sir Lowry Road, Woodstock

**Gross rental** 

R29000 excl. VAT

Situated on the 4th floor of this iconic Woodstock building, this raw office space is ready to be customised to suit a large creative or professional team.

Situated in the heart of Woodstock, The Palms is part of a growing precinct in the burgeoning suburb, offering extensive retail and office opportunities ranging in sizes and positions.

Parking bays available at R1000-00/Bay with extensive paid public parking available for clients and visitors.