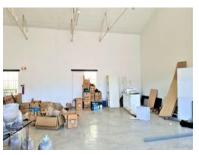

## 145 Sir Lowry Road, Woodstock

**Gross rental** 

R20020 excl. VAT

Situated on the 3rd floor of this iconic Woodstock building this creative office is currently being used for storage but would make an ideal creative office space!

Situated in the heart of Woodstock, The Palms is part of a growing precinct in the burgeoning suburb, offering extensive retail and office opportunities ranging in sizes and positions.

Parking bays available at R1000-00/Bay with extensive paid public parking available for clients and visitors.