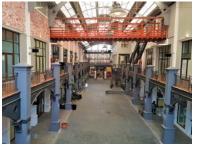

## 145 Sir Lowry Road, Woodstock

**Gross rental** 

R20020 excl. VAT

Situated on the 3rd floor of this iconic Woodstock building this creative office is currently being used for storage but would make an ideal creative office space!

Situated in the heart of Woodstock, The Palms is part of a growing precinct in the burgeoning suburb, offering extensive retail and office opportunities ranging in sizes and positions.

Parking bays available at R1000-00/Bay with extensive paid public parking available for clients and visitors.