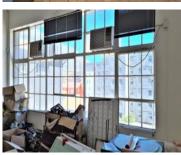

## 145 Sir Lowry Road, Woodstock

**Gross rental** 

R20020 excl. VAT

Situated on the 3rd floor of this iconic Woodstock building this creative office is currently being used for storage but would make an ideal creative office space!