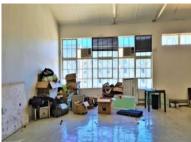

## 145 Sir Lowry Road, Woodstock

**Gross rental** 

R20020 excl. VAT

Situated on the 3rd floor of this iconic Woodstock building this creative office is currently being used for storage but would make an ideal creative office space!

Situated in the heart of Woodstock, The Palms is part of a growing precinct in the burgeoning suburb, offering extensive retail and office opportunities ranging in sizes and positions.

Parking bays available at R1000-00/Bay with extensive paid public parking available for clients and visitors.