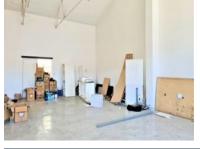

## 145 Sir Lowry Road, Woodstock

**Gross rental** 

R20020 excl. VAT

Situated on the 3rd floor of this iconic Woodstock building this creative office is currently being used for storage but would make an ideal creative office space!