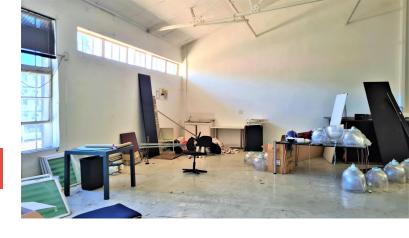

## 145 Sir Lowry Road, Woodstock

**Gross rental** 

R20020 excl. VAT

Situated on the 3rd floor of this iconic Woodstock building this creative office is currently being used for storage but would make an ideal creative office space!

Situated in the heart of Woodstock, The Palms is part of a growing precinct in the burgeoning suburb, offering extensive retail and office opportunities ranging in sizes and positions.

Parking bays available at R1000-00/Bay with extensive paid public parking available for clients and visitors.