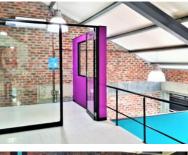

### **Gross rental**

R19180 excl. VAT

Stunning double-mezzanine office, with unreal views - an ideal creative office space!

Situated in Woodstock Old Castle Brewery is a trendy and artistic commercial building with stunning character, supportive retail businesses on-site, and offering an exceptional environment for creative and professional businesses alike.