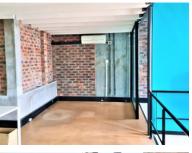

### **Gross rental**

R19180 excl. VAT

Stunning double-mezzanine office, with unreal views - an ideal creative office space!

Situated in Woodstock Old Castle Brewery is a trendy and artistic commercial building with stunning character, supportive retail businesses on-site, and offering an exceptional environment for creative and professional businesses alike.