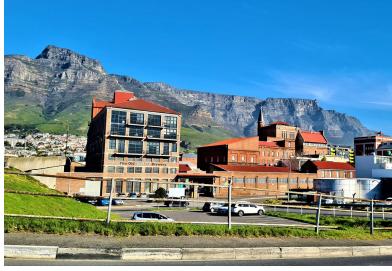

### **Gross rental**

R19180 excl. VAT

Stunning double-mezzanine office, with unreal views - an ideal creative office space!

Situated in Woodstock Old Castle Brewery is a trendy and artistic commercial building with stunning character, supportive retail businesses on-site, and offering an exceptional environment for creative and professional businesses alike.