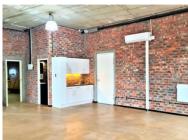

## 78m<sup>2</sup> Office To Let

6 Beach Road, Woodstock

**Gross rental** 

R11700 excl. VAT

A 7 to 8-person open-plan office with great light, ready to be occupied!

FEATURES: Kitchenette; 24-Hour Security; Fibre internet access, Secure parking

Situated in Woodstock Old Castle Brewery is a trendy and artistic commercial building with stunning character, supportive retail businesses on-site, and offering an exceptional environment for creative and professional businesses alike.