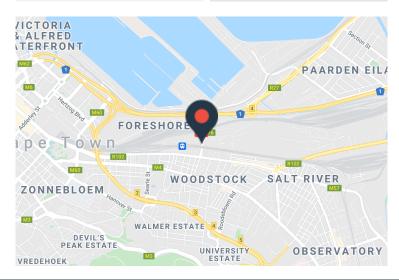

## 78m<sup>2</sup> Office To Let

6 Beach Road, Woodstock

**Gross rental** 

R11700 excl. VAT

A 7 to 8-person open-plan office with great light, ready to be occupied!

FEATURES: Kitchenette; 24-Hour Security; Fibre internet access, Secure parking

Situated in Woodstock Old Castle Brewery is a trendy and artistic commercial building with stunning character, supportive retail businesses on-site, and offering an exceptional environment for creative and professional businesses alike.