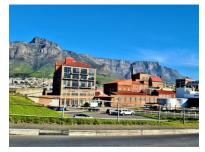

## 78m<sup>2</sup> Office To Let

6 Beach Road, Woodstock

**Gross rental** 

R11700 excl. VAT

A 7 to 8-person open-plan office with great light, ready to be occupied!

FEATURES: Kitchenette; 24-Hour Security; Fibre internet access, Secure parking

Situated in Woodstock Old Castle Brewery is a trendy and artistic commercial building with stunning character, supportive retail businesses on-site, and offering an exceptional environment for creative and professional businesses alike.