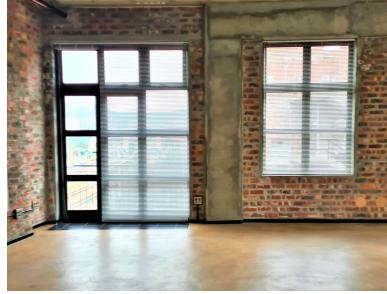

## 78m<sup>2</sup> Office To Let

6 Beach Road, Woodstock

**Gross rental** 

R11700 excl. VAT

A 7 to 8-person open-plan office with great light, ready to be occupied!

FEATURES: Kitchenette; 24-Hour Security; Fibre internet access, Secure parking

Situated in Woodstock Old Castle Brewery is a trendy and artistic commercial building with stunning character, supportive retail businesses on-site, and offering an exceptional environment for creative and professional businesses alike.