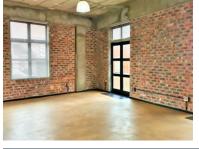

## 78m<sup>2</sup> Office To Let

6 Beach Road, Woodstock

**Gross rental** 

R11700 excl. VAT

A 7 to 8-person open-plan office with great light, ready to be occupied!

FEATURES: Kitchenette; 24-Hour Security; Fibre internet access, Secure parking