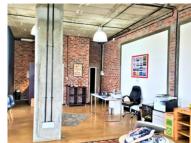

## 128m<sup>2</sup> Office To Let

6 Beach Road, Woodstock

**Gross rental** 

R17920 excl. VAT

An ideal creative or professional office is now available in Old Castle Breweries.

FEATURES: Boardroom, Kitchenette, Balcony

Situated in Woodstock Old Castle Brewery is a trendy and artistic commercial building with stunning character, supportive retail businesses on-site, and offering an exceptional environment for creative and professional businesses alike.