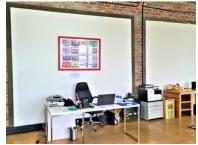

## 128m<sup>2</sup> Office To Let

6 Beach Road, Woodstock

**Gross rental** 

R17920 excl. VAT

An ideal creative or professional office is now available in Old Castle Breweries.

FEATURES: Boardroom, Kitchenette, Balcony

Situated in Woodstock Old Castle Brewery is a trendy and artistic commercial building with stunning character, supportive retail businesses on-site, and offering an exceptional environment for creative and professional businesses alike.

Rate Per m² excl. VAT R140 / m²
Floor Size 128m²
Availability Immediately

Security
Air Conditioning
Type
Office
Title
None
Zoning
Commercial