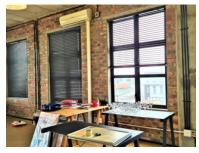

## 128m<sup>2</sup> Office To Let

6 Beach Road, Woodstock

**Gross rental** 

R17920 excl. VAT

An ideal creative or professional office is now available in Old Castle Breweries.

FEATURES: Boardroom, Kitchenette, Balcony

Situated in Woodstock Old Castle Brewery is a trendy and artistic commercial building with stunning character, supportive retail businesses on-site, and offering an exceptional environment for creative and professional businesses alike.