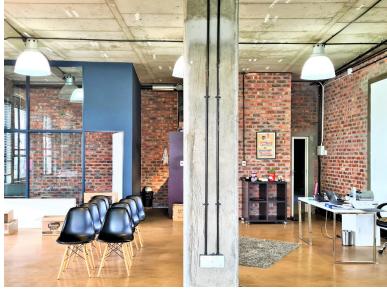

## 128m<sup>2</sup> Office To Let

6 Beach Road, Woodstock

**Gross rental** 

R17920 excl. VAT

An ideal creative or professional office is now available in Old Castle Breweries.

FEATURES: Boardroom, Kitchenette, Balcony

Situated in Woodstock Old Castle Brewery is a trendy and artistic commercial building with stunning character, supportive retail businesses on-site, and offering an exceptional environment for creative and professional businesses alike.