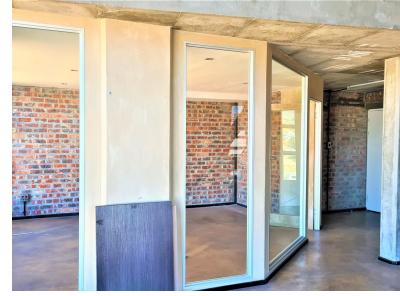

## 6 Beach Road, Woodstock

**Gross rental** 

R19465 excl. VAT

Stunning double-mezzanine office, with mountain views - an ideal creative or professional office! This unique space has double-storey windows on two sides of the space, and offering exceptional natural light throughout!

Situated in Woodstock Old Castle Brewery is a trendy and artistic commercial building with stunning character, supportive retail businesses on-site, and offering an exceptional environment for creative and professional businesses alike.