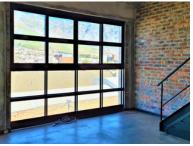

## 6 Beach Road, Woodstock

**Gross rental** 

R19465 excl. VAT

Stunning double-mezzanine office, with mountain views - an ideal creative or professional office! This unique space has double-storey windows on two sides of the space, and offering exceptional natural light throughout!

Situated in Woodstock Old Castle Brewery is a trendy and artistic commercial building with stunning character, supportive retail businesses on-site, and offering an exceptional environment for creative and professional businesses alike.