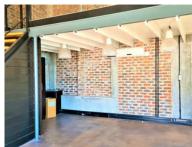

## 6 Beach Road, Woodstock

**Gross rental** 

R19465 excl. VAT

Stunning double-mezzanine office, with mountain views - an ideal creative or professional office! This unique space has double-storey windows on two sides of the space, and offering exceptional natural light throughout!

Situated in Woodstock Old Castle Brewery is a trendy and artistic commercial building with stunning character, supportive retail businesses on-site, and offering an exceptional environment for creative and professional businesses alike.