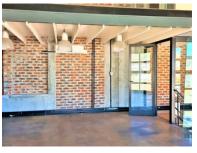

## 6 Beach Road, Woodstock

**Gross rental** 

R19465 excl. VAT

Stunning double-mezzanine office, with mountain views - an ideal creative or professional office! This unique space has double-storey windows on two sides of the space, and offering exceptional natural light throughout!

Situated in Woodstock Old Castle Brewery is a trendy and artistic commercial building with stunning character, supportive retail businesses on-site, and offering an exceptional environment for creative and professional businesses alike.