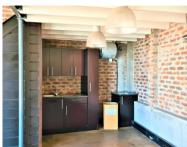

## 6 Beach Road, Woodstock

**Gross rental** 

R19465 excl. VAT

Stunning double-mezzanine office, with mountain views - an ideal creative or professional office! This unique space has double-storey windows on two sides of the space, and offering exceptional natural light throughout!

Situated in Woodstock Old Castle Brewery is a trendy and artistic commercial building with stunning character, supportive retail businesses on-site, and offering an exceptional environment for creative and professional businesses alike.