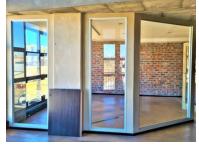

## 6 Beach Road, Woodstock

**Gross rental** 

R19465 excl. VAT

Stunning double-mezzanine office, with mountain views - an ideal creative or professional office! This unique space has double-storey windows on two sides of the space, and offering exceptional natural light throughout!

Situated in Woodstock Old Castle Brewery is a trendy and artistic commercial building with stunning character, supportive retail businesses on-site, and offering an exceptional environment for creative and professional businesses alike.