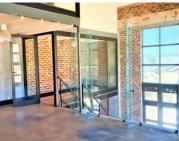

## 6 Beach Road, Woodstock

**Gross rental** 

R19465 excl. VAT

Stunning double-mezzanine office, with mountain views - an ideal creative or professional office! This unique space has double-storey windows on two sides of the space, and offering exceptional natural light throughout!

Situated in Woodstock Old Castle Brewery is a trendy and artistic commercial building with stunning character, supportive retail businesses on-site, and offering an exceptional environment for creative and professional businesses alike.