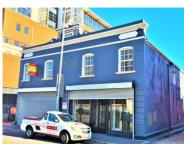

# 440m<sup>2</sup> Office To Let

### 69 Sir Lowry Road, Woodstock

### **Gross rental**

R52469 excl. VAT

This spacious and bright double-story building is available for lease. The two floors offer large open-plan workspaces but could easily be divided to suit almost any professional or creative enterprise.

The building is centrally located, secure, and near the city, and has significant secure parking with easy access points.



R119 / m² 440m² Immediately

| Security         | No         |
|------------------|------------|
| Air Conditioning | No         |
| Туре             | Office     |
| Title            | None       |
| Zoning           | Commercial |















## CONTACT US



## **Daniel Bernberg**

(021) 204 7218

0827829840

daniel@portcommercial.com

Buitengracht Centre 125 Buitengracht Street Cape Town

Disclaimer: Whilst every effort has been made to ensure the accuracy of the information contained herein, no liability can be accepted for any errors or omissions and the Tenant or Buyer is advised to verify the facts prior to making any offer to lease or purchase.

#### www.portcommercial.com

## WEB REF: CL2206