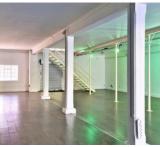

### **Gross rental**

R52469 excl. VAT

This spacious and bright double-story building is available for lease. The two floors offer large open-plan workspaces but could easily be divided to suit almost any professional or creative enterprise.

The building is centrally located, secure, and near the city, and has significant secure parking with easy access points.

R119 / m² 440m² Immediately

| Security         | No         |
|------------------|------------|
| Air Conditioning | No         |
| Туре             | Office     |
| Title            | None       |
| Zoning           | Commercial |