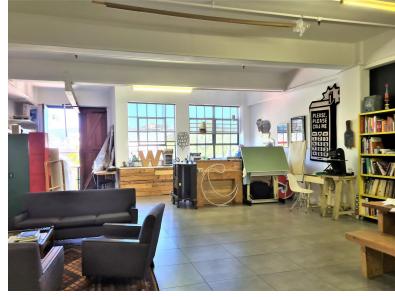

## 140m<sup>2</sup> Office To Let

66 Albert Road, Woodstock

**Gross rental** 

R15500 excl. VAT

Spacious second floor open-plan offices with great light, offering an ideal creative environment!

Woodstock Exchange is a unique commercial hub, offering retail and office opportunities to artistic and creative businesses, and services. WEX (as it is affectionately known) has become both an incubator for new businesses and a home for artistic and lifestyle office-based businesses. The carefully curated selection of organisations in the building creates a complementary environment that offers an exceptional platform for commerce!