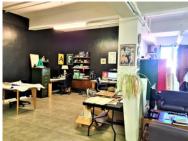

## 140m<sup>2</sup> Office To Let

66 Albert Road, Woodstock

**Gross rental** 

R15500 excl. VAT

Spacious second floor open-plan offices with great light, offering an ideal creative environment!

Woodstock Exchange is a unique commercial hub, offering retail and office opportunities to artistic and creative businesses, and services. WEX (as it is affectionately known) has become both an incubator for new businesses and a home for artistic and lifestyle office-based businesses. The carefully curated selection of organisations in the building creates a complementary environment that offers an exceptional platform for commerce!