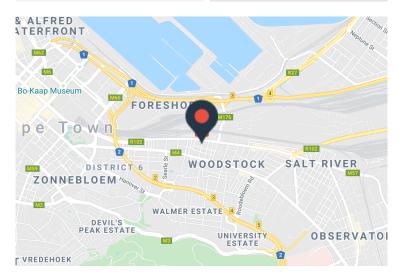

## 140m<sup>2</sup> Office To Let

66 Albert Road, Woodstock

**Gross rental** 

R15500 excl. VAT

Spacious second floor open-plan offices with great light, offering an ideal creative environment!

Woodstock Exchange is a unique commercial hub, offering retail and office opportunities to artistic and creative businesses, and services. WEX (as it is affectionately known) has become both an incubator for new businesses and a home for artistic and lifestyle office-based businesses. The carefully curated selection of organisations in the building creates a complementary environment that offers an exceptional platform for commerce!