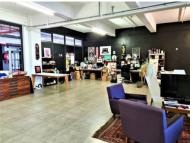

## 140m<sup>2</sup> Office To Let

66 Albert Road, Woodstock

**Gross rental** 

R15500 excl. VAT

Spacious second floor open-plan offices with great light, offering an ideal creative environment!

Woodstock Exchange is a unique commercial hub, offering retail and office opportunities to artistic and creative businesses, and services. WEX (as it is affectionately known) has become both an incubator for new businesses and a home for artistic and lifestyle office-based businesses. The carefully curated selection of organisations in the building creates a complementary environment that offers an exceptional platform for commerce!