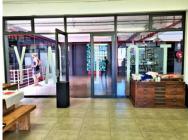

## 140m<sup>2</sup> Office To Let

66 Albert Road, Woodstock

**Gross rental** 

R15500 excl. VAT

Spacious second floor open-plan offices with great light, offering an ideal creative environment!

Woodstock Exchange is a unique commercial hub, offering retail and office opportunities to artistic and creative businesses, and services. WEX (as it is affectionately known) has become both an incubator for new businesses and a home for artistic and lifestyle office-based businesses. The carefully curated selection of organisations in the building creates a complementary environment that offers an exceptional platform for commerce!