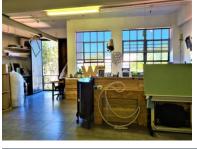

## 140m<sup>2</sup> Office To Let

66 Albert Road, Woodstock

**Gross rental** 

R15500 excl. VAT

Spacious second floor open-plan offices with great light, offering an ideal creative environment!

Woodstock Exchange is a unique commercial hub, offering retail and office opportunities to artistic and creative businesses, and services. WEX (as it is affectionately known) has become both an incubator for new businesses and a home for artistic and lifestyle office-based businesses. The carefully curated selection of organisations in the building creates a complementary environment that offers an exceptional platform for commerce!