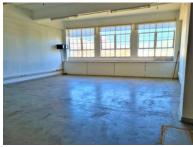

## 76m<sup>2</sup> Office To Let

66 Albert Road, Woodstock

**Gross rental** 

R8650 excl. VAT

This open-plan office, with a kitchenette is now ready for occupation, and is ready to be customised to suit your businesses requirements.