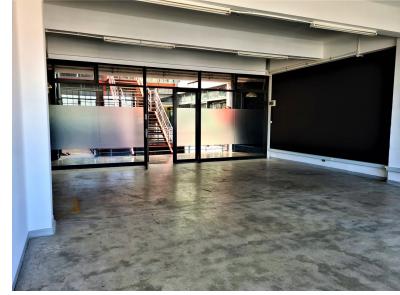

## 76m<sup>2</sup> Office To Let

66 Albert Road, Woodstock

**Gross rental** 

R8650 excl. VAT

This open-plan office, with a kitchenette is now ready for occupation, and is ready to be customised to suit your businesses requirements.