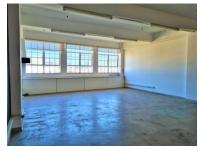

## 76m<sup>2</sup> Office To Let

66 Albert Road, Woodstock

**Gross rental** 

R8650 excl. VAT

This open-plan office, with a kitchenette is now ready for occupation, and is ready to be customised to suit your businesses requirements.