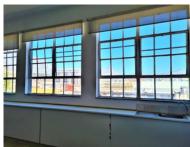

## 76m<sup>2</sup> Office To Let

66 Albert Road, Woodstock

**Gross rental** 

R8650 excl. VAT

This open-plan office, with a kitchenette is now ready for occupation, and is ready to be customised to suit your businesses requirements.