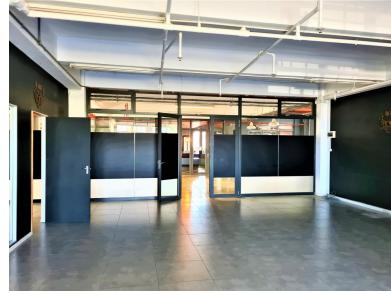

## 117m<sup>2</sup> Office To Let

66 Albert Road, Woodstock

**Gross rental** 

R12950 excl. VAT

This artistic 2nd floor space has an open-plan workspace as well as various break-away spaces, and is available immediately.