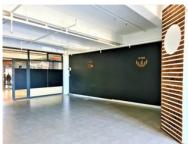

## 117m<sup>2</sup> Office To Let

66 Albert Road, Woodstock

**Gross rental** 

R12950 excl. VAT

This artistic 2nd floor space has an open-plan workspace as well as various break-away spaces, and is available immediately.