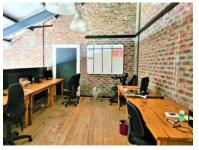

## 128m<sup>2</sup> Office To Let

6 Beach Road, Woodstock

**Gross rental** 

R24960 excl. VAT

Stunning double-mezzanine office, with mountain views and great light - an ideal creative or professional office, available immediately.

Situated in Woodstock Old Castle Brewery is a trendy and artistic commercial building with stunning character, supportive retail businesses on-site, and offering an exceptional environment for creative and professional businesses alike.