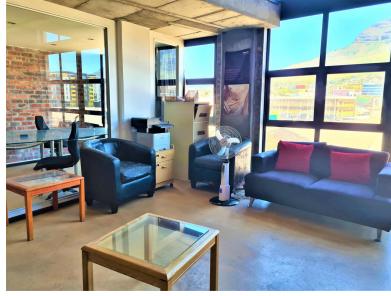

## 128m<sup>2</sup> Office To Let

6 Beach Road, Woodstock

**Gross rental** 

R24960 excl. VAT

Stunning double-mezzanine office, with mountain views and great light - an ideal creative or professional office, available immediately.