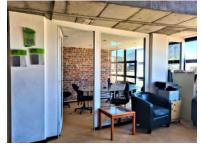

## 128m<sup>2</sup> Office To Let

6 Beach Road, Woodstock

**Gross rental** 

R24960 excl. VAT

Stunning double-mezzanine office, with mountain views and great light - an ideal creative or professional office, available immediately.

Situated in Woodstock Old Castle Brewery is a trendy and artistic commercial building with stunning character, supportive retail businesses on-site, and offering an exceptional environment for creative and professional businesses alike.