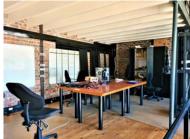

## 128m<sup>2</sup> Office To Let

6 Beach Road, Woodstock

**Gross rental** 

R24960 excl. VAT

Stunning double-mezzanine office, with mountain views and great light - an ideal creative or professional office, available immediately.

Situated in Woodstock Old Castle Brewery is a trendy and artistic commercial building with stunning character, supportive retail businesses on-site, and offering an exceptional environment for creative and professional businesses alike.