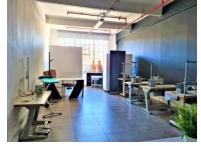

## 70m<sup>2</sup> Office To Let

66 Albert Road, Woodstock

**Gross rental** 

R8500 excl. VAT

Open-plan, well-finished workspace, with a kitchenette now ready for occupation. Great Value!

Woodstock Exchange is a unique commercial hub, offering retail and office opportunities to artistic and creative businesses, and services. WEX (as it is affectionately known) has become both an incubator for new businesses and a home for artistic and lifestyle office-based businesses. The carefully curated selection of organisations in the building creates a complementary environment that offers an exceptional platform for commerce!