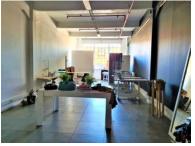

## 70m<sup>2</sup> Office To Let

66 Albert Road, Woodstock

**Gross rental** 

R8500 excl. VAT

Open-plan, well-finished workspace, with a kitchenette now ready for occupation. Great Value!

Woodstock Exchange is a unique commercial hub, offering retail and office opportunities to artistic and creative businesses, and services. WEX (as it is affectionately known) has become both an incubator for new businesses and a home for artistic and lifestyle office-based businesses. The carefully curated selection of organisations in the building creates a complementary environment that offers an exceptional platform for commerce!