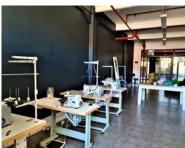

## 70m<sup>2</sup> Office To Let

66 Albert Road, Woodstock

**Gross rental** 

R8500 excl. VAT

Open-plan, well-finished workspace, with a kitchenette now ready for occupation. Great Value!

Woodstock Exchange is a unique commercial hub, offering retail and office opportunities to artistic and creative businesses, and services. WEX (as it is affectionately known) has become both an incubator for new businesses and a home for artistic and lifestyle office-based businesses. The carefully curated selection of organisations in the building creates a complementary environment that offers an exceptional platform for commerce!

| Rate Per m² excl. VAT | R121 / m <sup>2</sup> |
|-----------------------|-----------------------|
| Floor Size            | 70m²                  |
| Availability          | Immediately           |

| Security         | Yes        |
|------------------|------------|
| Air Conditioning | Yes        |
| Туре             | Office     |
| Title            | None       |
| Zoning           | Commercial |