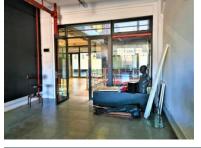

## 70m<sup>2</sup> Office To Let

66 Albert Road, Woodstock

**Gross rental** 

R8500 excl. VAT

Open-plan, well-finished workspace, with a kitchenette now ready for occupation. Great Value!

Woodstock Exchange is a unique commercial hub, offering retail and office opportunities to artistic and creative businesses, and services. WEX (as it is affectionately known) has become both an incubator for new businesses and a home for artistic and lifestyle office-based businesses. The carefully curated selection of organisations in the building creates a complementary environment that offers an exceptional platform for commerce!

| Rate Per m² excl. VAT | R121 / m <sup>2</sup> |
|-----------------------|-----------------------|
| Floor Size            | 70m²                  |
| Availability          | Immediately           |

| Security         | Yes        |
|------------------|------------|
| Air Conditioning | Yes        |
| Туре             | Office     |
| Title            | None       |
| Zoning           | Commercial |