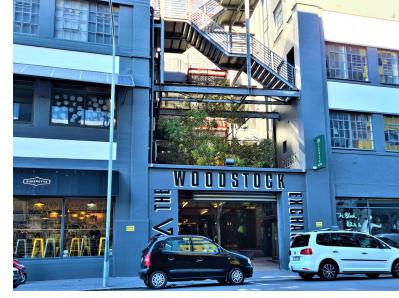

## 70m<sup>2</sup> Office To Let

66 Albert Road, Woodstock

**Gross rental** 

R8500 excl. VAT

Open-plan, well-finished workspace, with a kitchenette now ready for occupation. Great Value!

Woodstock Exchange is a unique commercial hub, offering retail and office opportunities to artistic and creative businesses, and services. WEX (as it is affectionately known) has become both an incubator for new businesses and a home for artistic and lifestyle office-based businesses. The carefully curated selection of organisations in the building creates a complementary environment that offers an exceptional platform for commerce!