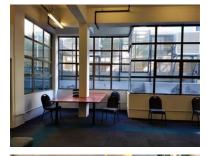

## 31 Brickfield Avenue, Woodstock

**Gross rental** 

R17136 excl. VAT

This large open-plan space is ready to be customised to suit your businesses requirements. The space has great light and is ready for occupation and offers superb value!

Upper East Side is strategically located in a burgeoning hub in Woodstock, continually expanding, and near to all forms of public transport.

| Rate Per m <sup>2</sup> excl. VAT | R135 / m <sup>2</sup> |
|-----------------------------------|-----------------------|
| Floor Size                        | 126m²                 |
| Availability                      | Immediately           |