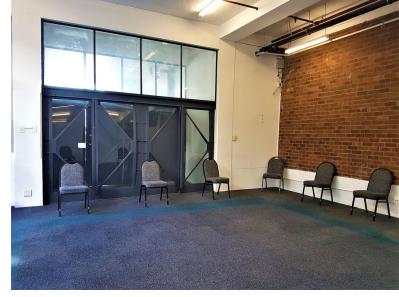

## 31 Brickfield Avenue, Woodstock

**Gross rental** 

R17136 excl. VAT

This large open-plan space is ready to be customised to suit your businesses requirements. The space has great light and is ready for occupation and offers superb value!

Upper East Side is strategically located in a burgeoning hub in Woodstock, continually expanding, and near to all forms of public transport.

| Rate Per m <sup>2</sup> excl. VAT | R135 / m <sup>2</sup> |
|-----------------------------------|-----------------------|
| Floor Size                        | 126m²                 |
| Availability                      | Immediately           |