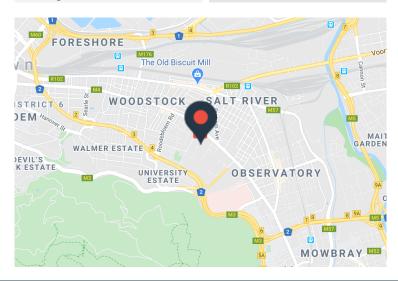

## 31 Brickfield Avenue, Woodstock

**Gross rental** 

R17136 excl. VAT

This large open-plan space is ready to be customised to suit your businesses requirements. The space has great light and is ready for occupation and offers superb value!

Upper East Side is strategically located in a burgeoning hub in Woodstock, continually expanding, and near to all forms of public transport.

| Rate Per m <sup>2</sup> excl. VAT | R135 / m <sup>2</sup> |
|-----------------------------------|-----------------------|
| Floor Size                        | 126m²                 |
| Availability                      | Immediately           |