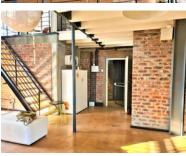

### **Gross rental**

R34770 excl. VAT

Stunning double-mezzanine office, with stylish finishes - an ideal creative or professional office with great light!

Situated in Woodstock Old Castle Brewery is a trendy and artistic commercial building with stunning character, supportive retail businesses on-site, and offering an exceptional environment for creative and professional businesses alike.