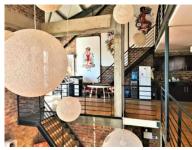

### **Gross rental**

R34770 excl. VAT

Stunning double-mezzanine office, with stylish finishes - an ideal creative or professional office with great light!

Situated in Woodstock Old Castle Brewery is a trendy and artistic commercial building with stunning character, supportive retail businesses on-site, and offering an exceptional environment for creative and professional businesses alike.