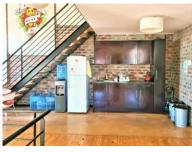

### **Gross rental**

R34770 excl. VAT

Stunning double-mezzanine office, with stylish finishes - an ideal creative or professional office with great light!

Situated in Woodstock Old Castle Brewery is a trendy and artistic commercial building with stunning character, supportive retail businesses on-site, and offering an exceptional environment for creative and professional businesses alike.