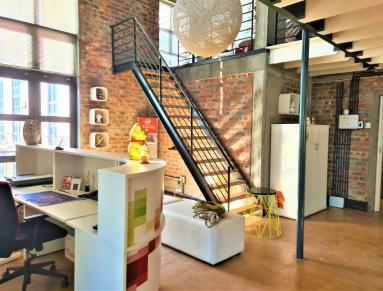

### **Gross rental**

R34770 excl. VAT

Stunning double-mezzanine office, with stylish finishes - an ideal creative or professional office with great light!

Situated in Woodstock Old Castle Brewery is a trendy and artistic commercial building with stunning character, supportive retail businesses on-site, and offering an exceptional environment for creative and professional businesses alike.