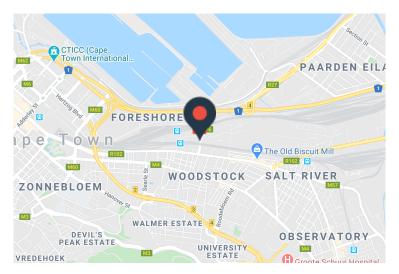

## 183m<sup>2</sup> Office To Let

### 6 Beach Road, Woodstock

### **Gross rental**

R34770 excl. VAT

Stunning double-mezzanine office, with stylish finishes - an ideal creative or professional office with great light!

Situated in Woodstock Old Castle Brewery is a trendy and artistic commercial building with stunning character, supportive retail businesses on-site, and offering an exceptional environment for creative and professional businesses alike.

Rate Per m<sup>2</sup> excl. VAT Floor Size Availability R190 / m² 183m² Immediately

| Security         | Yes        |
|------------------|------------|
| Air Conditioning | Yes        |
| Туре             | Office     |
| Title            | None       |
| Zoning           | Commercial |















# CONTACT US



## **Daniel Bernberg**

(021) 204 7218

0827829840

daniel@portcommercial.com

Buitengracht Centre 125 Buitengracht Street Cape Town

Disclaimer: Whilst every effort has been made to ensure the accuracy of the information contained herein, no liability can be accepted for any errors or omissions and the Tenant or Buyer is advised to verify the facts prior to making any offer to lease or purchase.

#### www.portcommercial.com

## WEB REF: CL1656