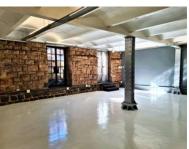

### **Gross rental**

R16940 excl. VAT

This exceptional office on the first floor at the trendy Old Castle Brewery is an exceptional creative position.

FEATURES: Kitchenette; 24-Hour Security; Fiber internet access, Secure Parking Bays Available - R1500/bay excl. VAT

Rate Per m<sup>2</sup> excl. VAT Floor Size Availability R110 / m² 154m² Immediately

| Security         | Yes        |
|------------------|------------|
| Air Conditioning | Yes        |
| Туре             | Office     |
| Title            | None       |
| Zoning           | Commercial |
|                  |            |