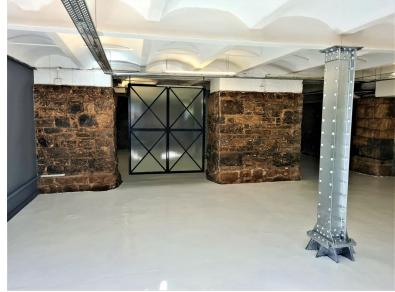

### **Gross rental**

R16940 excl. VAT

This exceptional office on the first floor at the trendy Old Castle Brewery is an exceptional creative position.

FEATURES: Kitchenette; 24-Hour Security; Fiber internet access, Secure Parking Bays Available - R1500/bay excl. VAT

Rate Per m<sup>2</sup> excl. VAT Floor Size Availability R110 / m² 154m² Immediately

| Security         | Yes        |
|------------------|------------|
| Air Conditioning | Yes        |
| Туре             | Office     |
| Title            | None       |
| Zoning           | Commercial |
|                  |            |