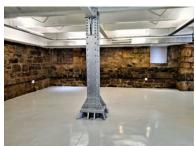

### **Gross rental**

R16940 excl. VAT

This exceptional office on the first floor at the trendy Old Castle Brewery is an exceptional creative position.

FEATURES: Kitchenette; 24-Hour Security; Fiber internet access, Secure Parking Bays Available - R1500/bay excl. VAT