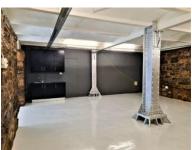

### **Gross rental**

R16940 excl. VAT

This exceptional office on the first floor at the trendy Old Castle Brewery is an exceptional creative position.

FEATURES: Kitchenette; 24-Hour Security; Fiber internet access, Secure Parking Bays Available - R1500/bay excl. VAT

Rate Per m<sup>2</sup> excl. VAT Floor Size Availability R110 / m² 154m² Immediately

| Security         | Yes        |
|------------------|------------|
| Air Conditioning | Yes        |
| Туре             | Office     |
| Title            | None       |
| Zoning           | Commercial |
|                  |            |