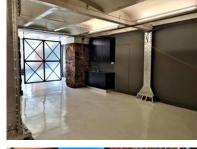

### **Gross rental**

R16940 excl. VAT

This exceptional office on the first floor at the trendy Old Castle Brewery is an exceptional creative position.

FEATURES: Kitchenette; 24-Hour Security; Fiber internet access, Secure Parking Bays Available - R1500/bay excl. VAT