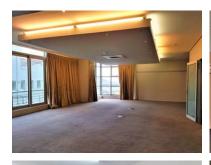

### **Gross rental**

R46305 excl. VAT

Elegant open plan commercial space ideal for a professional office, offering great value.

Upper East Side is strategically located in a burgeoning hub in Woodstock, continually expanding, and near to all forms of public transport.

Rate Per m<sup>2</sup> excl. VAT Floor Size Availability R135 / m² 343m² Immediately

| Security         | Yes        |
|------------------|------------|
| Air Conditioning | Yes        |
| Туре             | Office     |
| Title            | None       |
| Zoning           | Commercial |