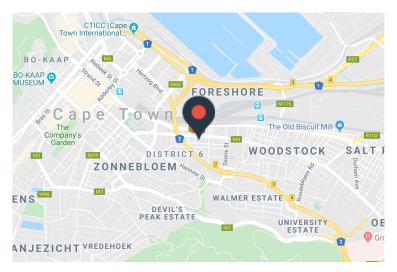

## 240m<sup>2</sup> Office To Let

154 Sir Lowry Road, Woodstock

**Gross rental** 

R25000 excl. VAT

Buchanan Square is a 24 hour security block just outside the periphery of the CBD in Woodstock. It is home to schools, modelling agencies, and light manufacture. This trendy node offers exciting coffee shops and restaurants. Easy access to N1 / N2 / M3. All utilities and 2 parking bays included in rental!