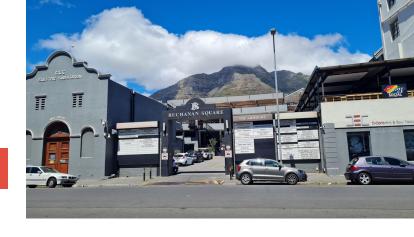

## 240m<sup>2</sup> Office To Let

154 Sir Lowry Road, Woodstock

**Gross rental** 

R25000 excl. VAT

Buchanan Square is a 24 hour security block just outside the periphery of the CBD in Woodstock. It is home to schools, modelling agencies, and light manufacture. This trendy node offers exciting coffee shops and restaurants. Easy access to N1 / N2 / M3. All utilities and 2 parking bays included in rental!