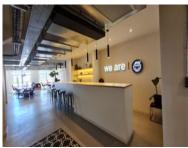

The office is move in ready, and has been fully fitted for a serviced office. The unit is laid out as follows, reception, boardroom (next to entrance), bar area, kitchenette, and open plan offices. There are 15 desks available which would give a Tenant roughly half the serviced