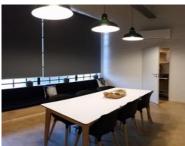

The office is move in ready, and has been fully fitted for a serviced office. The unit is laid out as follows, reception, boardroom (next to entrance), bar area, kitchenette, and open plan offices. There are 15 desks available which would give a Tenant roughly half the serviced