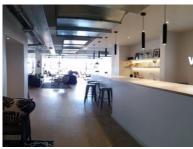

The office is move in ready, and has been fully fitted for a serviced office. The unit is laid out as follows, reception, boardroom (next to entrance), bar area, kitchenette, and open plan offices. There are 15 desks available which would give a Tenant roughly half the serviced