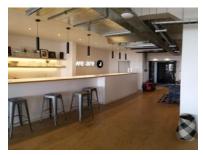

The office is move in ready, and has been fully fitted for a serviced office. The unit is laid out as follows, reception, boardroom (next to entrance), bar area, kitchenette, and open plan offices. There are 15 desks available which would give a Tenant roughly half the serviced