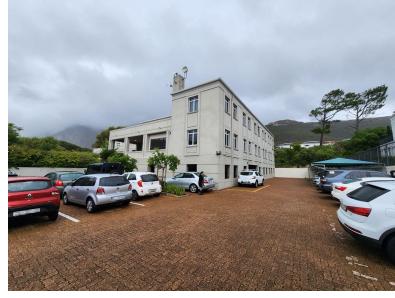

## 4 Silverwood Close, Westlake

**Gross rental** 

R88200 excl. VAT

This modern, spacious, 490m2 office space is now available for immediate lease in the bustling Westlake business district. Designed to offer both practicality and comfort, the space comes fully prepared with a modern kitchen, stunning balcony, open plan offices and private office spaces, boardroom, reception area and ample parking, ensuring convenience for your team and clients. Explore the opportunity for businesses looking to move in quickly and begin operations without hassle, in this ideal setting - providing a layout that encourages both focus and productivity.

Basement parking, open parking and tandem bays are available...

| Rate Per m <sup>2</sup> excl. VAT | R180 / m <sup>2</sup> |
|-----------------------------------|-----------------------|
| Floor Size                        | 490m²                 |
| Availability                      | Immediately           |