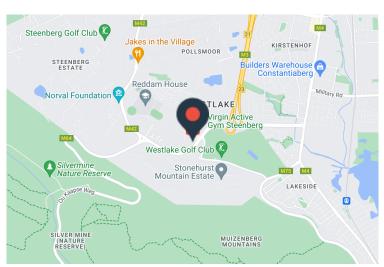

## 1 Westlake Drive, Westlake

**Gross rental** 

R8250 excl. VAT

Incredibly neat office space ready for business in a modern security complex. The office is 50m2 with private toilet & kitchenette. Large open plan area with private office.

2 Parking bays available for separate rental @ R1000 each ex VAT Visitors parking is available.

Close to all amenities and public transport

Occupation: Immediate

Rate Per m² excl. VAT R165 / m²
Floor Size 50m²
Availability Immediately