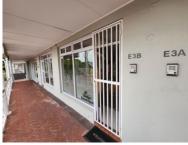

## 1 Westlake Drive, Westlake

**Gross rental** 

R8250 excl. VAT

Incredibly neat office space ready for business in a modern security complex. The office is 50m2 with private toilet & kitchenette. Large open plan area with private office.

2 Parking bays available for separate rental @ R1000 each ex VAT Visitors parking is available.

Close to all amenities and public transport

Occupation: Immediate

Rate Per m² excl. VAT R165 / m²
Floor Size 50m²
Availability Immediately