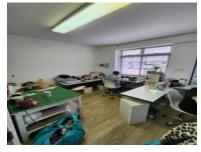

## 1 Westlake Drive, Westlake

**Gross rental** 

R8250 excl. VAT

Incredibly neat office space ready for business in a modern security complex. The office is 50m2 with private toilet & kitchenette. Large open plan area with private office.

2 Parking bays available for separate rental @ R1000 each ex VAT Visitors parking is available.

Close to all amenities and public transport

Occupation: Immediate

Rate Per m² excl. VAT R165 / m²
Floor Size 50m²
Availability Immediately