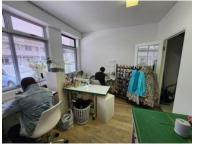

## 1 Westlake Drive, Westlake

**Gross rental** 

R8250 excl. VAT

Incredibly neat office space ready for business in a modern security complex. The office is 50m2 with private toilet & kitchenette. Large open plan area with private office.

2 Parking bays available for separate rental @ R1000 each ex VAT Visitors parking is available.

Close to all amenities and public transport

Occupation: Immediate

Rate Per m² excl. VAT R165 / m²
Floor Size 50m²
Availability Immediately