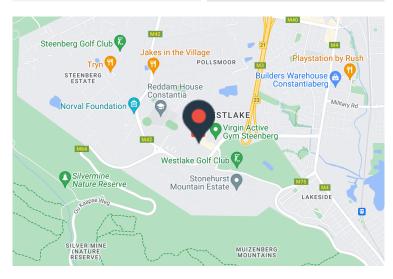

## 1 Bell Crescent, Westlake

**Gross rental** 

R30000 excl. VAT

The new Westlake Lifestyle Centre has modern office space for rent. Find yourself amongst the well-established Checkers and Clicks outlets along with a further combination of retail and office spaces - tailored to cater for the needs of the surrounding upmarket residential areas and gated communities. Parking Bays available at R1250 per Bay ex VAT