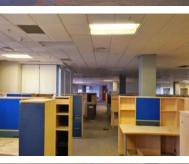

### R305800 excl. VAT

This large office has stunning natural light and exceptional views unique to this scenic part of the city. While currently utilized as storage by the previous tenant the space is ready for a large team to make it their home!

Rate Per m<sup>2</sup> excl. VAT Floor Size Availability R200 / m<sup>2</sup> 1592m<sup>2</sup> Negotiable

| Security         | Yes        |  |
|------------------|------------|--|
| Air Conditioning | Yes        |  |
| Туре             | Office     |  |
| Title            | None       |  |
| Zoning           | Commercial |  |