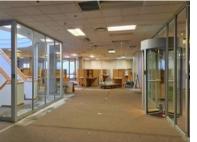

### R305800 excl. VAT

This large office has stunning natural light and exceptional views unique to this scenic part of the city. While currently utilized as storage by the previous tenant the space is ready for a large team to make it their home!

Rate Per m<sup>2</sup> excl. VAT Floor Size Availability R200 / m<sup>2</sup> 1592m<sup>2</sup> Negotiable

| Security         | Yes        |  |
|------------------|------------|--|
| Air Conditioning | Yes        |  |
| Туре             | Office     |  |
| Title            | None       |  |
| Zoning           | Commercial |  |