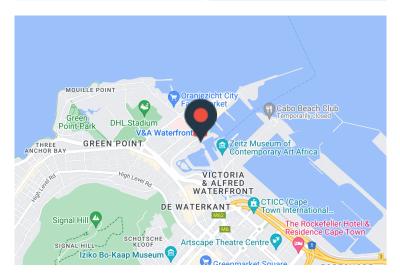

## 129 South Arm Road, Waterfront

**Gross rental** 

R162800 excl. VAT

These well-appointed offices are available now in this stylish building. Currently utilized as storage by the previous tenant, this spacious and bright office has tall windows, and natural light throughout.

The Clocktowers at the V&A Waterfront is an exceptional office complex situated in one of the city's most prestigious districts. The building is home to various blue-chip tenants and has any and all of the amenities a tenant might require: High-Speed Internet; 24hr Security and access control; Airconditioning; and easy access to the N1 & N2 highways or the Atlantic Seaboard.