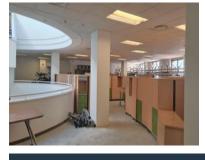

## 129 South Arm Road, Waterfront

**Gross rental** 

R162800 excl. VAT

These well-appointed offices are available now in this stylish building. Currently utilized as storage by the previous tenant, this spacious and bright office has tall windows, and natural light throughout.

The Clocktowers at the V&A Waterfront is an exceptional office complex situated in one of the city's most prestigious districts. The building is home to various blue-chip tenants and has any and all of the amenities a tenant might require: High-Speed Internet; 24hr Security and access control; Airconditioning; and easy access to the N1 & N2 highways or the Atlantic Seaboard.