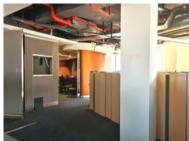

## 129 South Arm Road, Waterfront

**Gross rental** 

R162800 excl. VAT

These well-appointed offices are available now in this stylish building. Currently utilized as storage by the previous tenant, this spacious and bright office has tall windows, and natural light throughout.

The Clocktowers at the V&A Waterfront is an exceptional office complex situated in one of the city's most prestigious districts. The building is home to various blue-chip tenants and has any and all of the amenities a tenant might require: High-Speed Internet; 24hr Security and access control; Airconditioning; and easy access to the N1 & N2 highways or the Atlantic Seaboard.