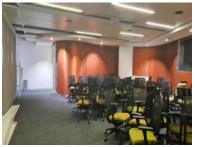

## 129 South Arm Road, Waterfront

**Gross rental** 

R162800 excl. VAT

These well-appointed offices are available now in this stylish building. Currently utilized as storage by the previous tenant, this spacious and bright office has tall windows, and natural light throughout.

The Clocktowers at the V&A Waterfront is an exceptional office complex situated in one of the city's most prestigious districts. The building is home to various blue-chip tenants and has any and all of the amenities a tenant might require: High-Speed Internet; 24hr Security and access control; Airconditioning; and easy access to the N1 & N2 highways or the Atlantic Seaboard.