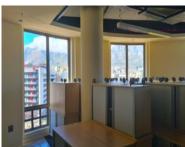

## 129 South Arm Road, Waterfront

**Gross rental** 

R162800 excl. VAT

These well-appointed offices are available now in this stylish building. Currently utilized as storage by the previous tenant, this spacious and bright office has tall windows, and natural light throughout.

The Clocktowers at the V&A Waterfront is an exceptional office complex situated in one of the city's most prestigious districts. The building is home to various blue-chip tenants and has any and all of the amenities a tenant might require: High-Speed Internet; 24hr Security and access control; Airconditioning; and easy access to the N1 & N2 highways or the Atlantic Seaboard.