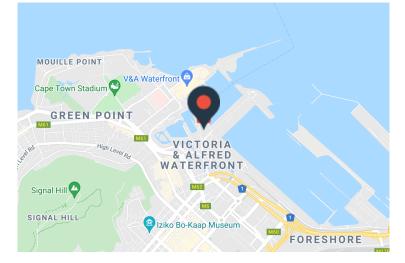

# R101500 excl. VAT

This stylish second floor premises is ready to be customised to suit your requirements, and would be an ideal corporate head-office! Available immediately.

31 South Arm Road is situated near the entrance to the Waterfront Precinct, and offers ocean and harbour views.