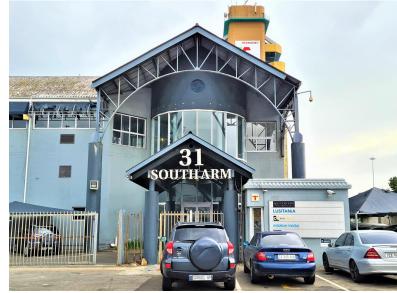

# 725m<sup>2</sup> Office To Let

31 South Arm Road, Waterfront

# R101500 excl. VAT

This stylish second floor premises is ready to be customised to suit your requirements, and would be an ideal corporate head-office! Available immediately.

31 South Arm Road is situated near the entrance to the Waterfront Precinct, and offers ocean and harbour views.