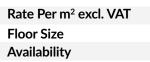

R140 / m<sup>2</sup> 725m<sup>2</sup> Immediately

| Security         | Yes        |  |
|------------------|------------|--|
| Air Conditioning | Yes        |  |
| Туре             | Office     |  |
| Title            | None       |  |
| Zoning           | Commercial |  |