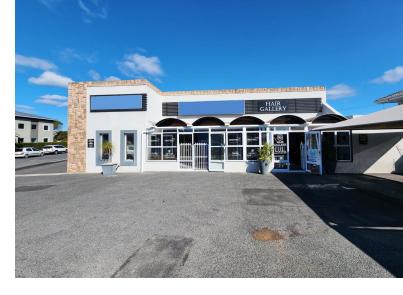

## 41 Tokai Road, Tokai

**Gross rental** 

R36750 excl. VAT

The perfect location for your commercial business with road frontage on Tokai Road, opposite the Blue Route Mall. High volumes of passing traffic and exposure to the main road. Ease of access via the M3 and major arterial roads. A mix of open plan and private offices. This site is ideal for a business requiring Modern, professional look both inside and outside. 9 Parking bays on site, shared.

Road-front opportunities are rare on Tokai Road, take advantage of this rental space to expose your business and enjoy the benefits of the passing traffic. Directly opposite the Blue Route mall, all amenities are on your doorstep.