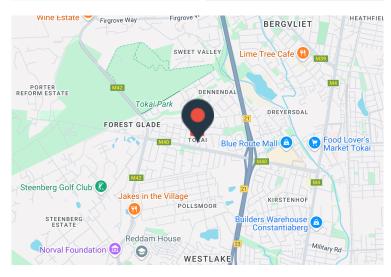

## 41 Tokai Road, Tokai

**Gross rental** 

R36750 excl. VAT

The perfect location for your commercial business with road frontage on Tokai Road, opposite the Blue Route Mall. High volumes of passing traffic and exposure to the main road. Ease of access via the M3 and major arterial roads. A mix of open plan and private offices. This site is ideal for a business requiring Modern, professional look both inside and outside. 9 Parking bays on site, shared.

Road-front opportunities are rare on Tokai Road, take advantage of this rental space to expose your business and enjoy the benefits of the passing traffic. Directly opposite the Blue Route mall, all amenities are on your doorstep.