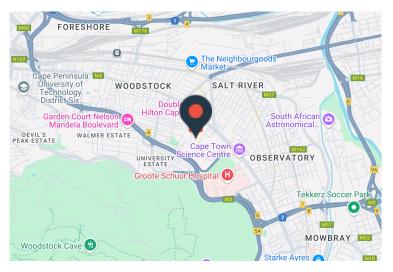

## 31 Brickfield Road, Salt River

## R124800 excl. VAT

This bright predominately open-plan commercial office is now available in this stunning building! Situated on the 6th floor it is equipped with 2 balconies, one of which offers stunning mountain and city views. It would be an ideal position for a corporate head office, or a professional practice seeking luxurious premises.

Note: This 6th floor space shares access with the 5th floor which is tenanted with 3 tenants.

(Up to 30 parking spaces available for lease - R1000/bay excl. VAT)

Upper East Side is strategically located in a burgeoning business hub in Woodstock and is on various public transport routes. Home of the prestigious DoubleTree Hotel by the Hilton Hotel Group and coupled with a thriving retail sector this prime commercial building offers a superb opportunity to investors and tenants alike. 24 Hour Security!