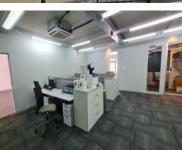

The property backs onto Table Mountain on one side with great views including Lions head. The office is fully fitted, just add your finishing touches. The space has multiple balconies one of which faces directly onto the mountain, and the other which is wide enough for a gas braai and staff party. The space is fully air-conditioned, has a large kitchen area, and toilets with a shower.