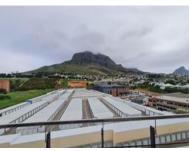

The property backs onto Table Mountain on one side with great views including Lions head. The office is fully fitted, just add your finishing touches. The space has multiple balconies one of which faces directly onto the mountain, and the other which is wide enough for a gas braai and staff party. The space is fully air-conditioned, has a large kitchen area, and toilets with a shower.