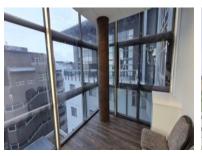

The property backs onto Table Mountain on one side with great views including Lions head. The office is fully fitted, just add your finishing touches. The space has multiple balconies one of which faces directly onto the mountain, and the other which is wide enough for a gas braai and staff party. The space is fully air-conditioned, has a large kitchen area, and toilets with a shower.