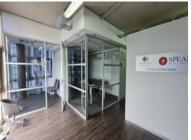

The property backs onto Table Mountain on one side with great views including Lions head. The office is fully fitted, just add your finishing touches. The space has multiple balconies one of which faces directly onto the mountain, and the other which is wide enough for a gas braai and staff party. The space is fully air-conditioned, has a large kitchen area, and toilets with a shower.