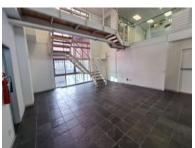

The property backs onto Table Mountain on one side with great views including Lions head. The office is fully fitted, just add your finishing touches. The space has multiple balconies one of which faces directly onto the mountain, and the other which is wide enough for a gas braai and staff party. The space is fully air-conditioned, has a large kitchen area, and toilets with a shower.