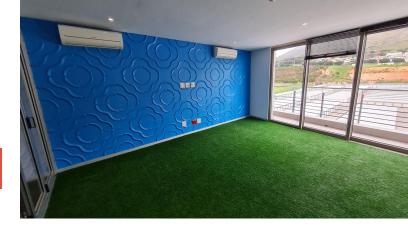

The property backs onto Table Mountain on one side with great views including Lions head. The office is fully fitted, just add your finishing touches. The space has multiple balconies one of which faces directly onto the mountain, and the other which is wide enough for a gas braai and staff party. The space is fully air-conditioned, has a large kitchen area, and toilets with a shower.