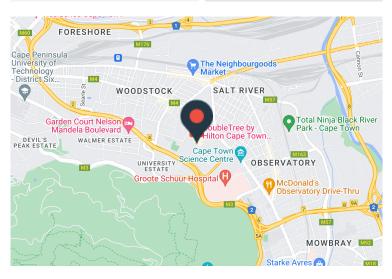

## 31 Brickfield Road, Salt River

**Gross rental** 

R106820 excl. VAT

This spacious, well-managed, and centrally located commercial space is now available at Upper East Side.

FEATURES: Stylish Retail Entrance; Roller Shutter Entranced Warehouse; Yard

(Secure parking bays are available for lease)

Upper East Side is strategically located in a burgeoning hub in Woodstock, and is on various public transport routes. Home of the prestigious DoubleTree Hotel by the Hilton Hotel Group, and coupled with a thriving retail sector this prime commercial building offers a superb opportunity to investors and tenants alike.