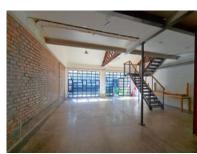

### R36540 excl. VAT

Situated in this tranquil office/retail park this is well-finished commercial space is now available.

FEATURES: Mezzanine office floor, showroom/open-plan workspace, private bathrooms

Rate Per m<sup>2</sup> excl. VAT Floor Size Availability R140 / m<sup>2</sup> 261m<sup>2</sup> Immediately

| Security         | Yes        |
|------------------|------------|
| Air Conditioning | Yes        |
| Туре             | Office     |
| Title            | None       |
| Zoning           | Commercial |