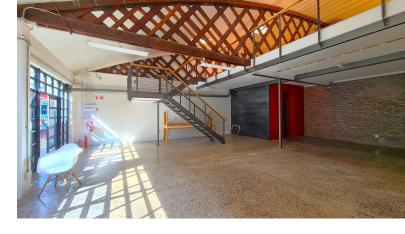

### R36540 excl. VAT

Situated in this tranquil office/retail park this is well-finished commercial space is now available.

FEATURES: Mezzanine office floor, showroom/open-plan workspace, private bathrooms

Rate Per m<sup>2</sup> excl. VAT Floor Size Availability R140 / m<sup>2</sup> 261m<sup>2</sup> Immediately

| Security         | Yes        |
|------------------|------------|
| Air Conditioning | Yes        |
| Туре             | Office     |
| Title            | None       |
| Zoning           | Commercial |