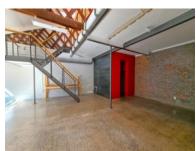

### R36540 excl. VAT

Situated in this tranquil office/retail park this is well-finished commercial space is now available.

FEATURES: Mezzanine office floor, showroom/open-plan workspace, private bathrooms

Rate Per m<sup>2</sup> excl. VAT Floor Size Availability R140 / m<sup>2</sup> 261m<sup>2</sup> Immediately

| Security         | Yes        |
|------------------|------------|
| Air Conditioning | Yes        |
| Туре             | Office     |
| Title            | None       |
| Zoning           | Commercial |