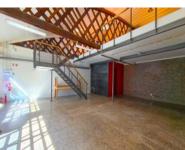

### R36540 excl. VAT

Situated in this tranquil office/retail park this is well-finished commercial space is now available.

FEATURES: Mezzanine office floor, showroom/open-plan workspace, private bathrooms

Rate Per m<sup>2</sup> excl. VAT Floor Size Availability R140 / m<sup>2</sup> 261m<sup>2</sup> Immediately

| Security         | Yes        |
|------------------|------------|
| Air Conditioning | Yes        |
| Туре             | Office     |
| Title            | None       |
| Zoning           | Commercial |