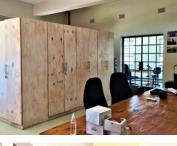

### **Gross rental**

R10100 excl. VAT

Bright and spacious third-floor premises in Salt Circle. (Ops costs - R1792.00/month Excl. VAT)

Salt Circle is a popular building in Salt River, centrally located, and near a range of amenities and public transport routes that a business might need. Situated on Kent Road in Woodstock it is central, secure, and is near to the Cape Town CBD.

Rate Per m<sup>2</sup> excl. VAT Floor Size Availability R100 / m² 101m² Immediately

| Security         | Yes        |
|------------------|------------|
| Air Conditioning | Yes        |
| Туре             | Office     |
| Title            | None       |
| Zoning           | Commercial |