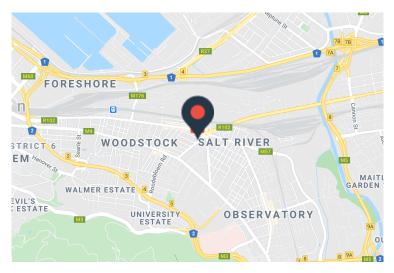

### 19 Kent Street, Salt River

### **Gross rental**

R10100 excl. VAT

Bright and spacious third-floor premises in Salt Circle. (Ops costs - R1792.00/month Excl. VAT)

Salt Circle is a popular building in Salt River, centrally located, and near a range of amenities and public transport routes that a business might need. Situated on Kent Road in Woodstock it is central, secure, and is near to the Cape Town CBD.