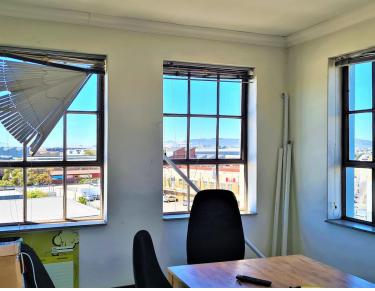

### **Gross rental**

R10100 excl. VAT

Bright and spacious third-floor premises in Salt Circle. (Ops costs - R1792.00/month Excl. VAT)

Salt Circle is a popular building in Salt River, centrally located, and near a range of amenities and public transport routes that a business might need. Situated on Kent Road in Woodstock it is central, secure, and is near to the Cape Town CBD.

Rate Per m<sup>2</sup> excl. VAT Floor Size Availability R100 / m² 101m² Immediately

| Security         | Yes        |
|------------------|------------|
| Air Conditioning | Yes        |
| Туре             | Office     |
| Title            | None       |
| Zoning           | Commercial |