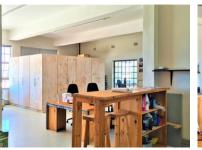

### **Gross rental**

R10100 excl. VAT

Bright and spacious third-floor premises in Salt Circle. (Ops costs - R1792.00/month Excl. VAT)

Salt Circle is a popular building in Salt River, centrally located, and near a range of amenities and public transport routes that a business might need. Situated on Kent Road in Woodstock it is central, secure, and is near to the Cape Town CBD.

Rate Per m<sup>2</sup> excl. VAT Floor Size Availability R100 / m² 101m² Immediately

| Security         | Yes        |
|------------------|------------|
| Air Conditioning | Yes        |
| Туре             | Office     |
| Title            | None       |
| Zoning           | Commercial |