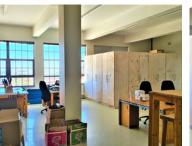

### **Gross rental**

R10100 excl. VAT

Bright and spacious third-floor premises in Salt Circle. (Ops costs - R1792.00/month Excl. VAT)

Salt Circle is a popular building in Salt River, centrally located, and near a range of amenities and public transport routes that a business might need. Situated on Kent Road in Woodstock it is central, secure, and is near to the Cape Town CBD.

Rate Per m<sup>2</sup> excl. VAT Floor Size Availability R100 / m² 101m² Immediately

| Security         | Yes        |
|------------------|------------|
| Air Conditioning | Yes        |
| Туре             | Office     |
| Title            | None       |
| Zoning           | Commercial |