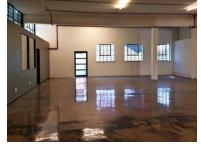

## 31 Brickfield Road, Salt River

**Gross rental** 

R38000 excl. VAT

This 490sqm creative office is centrally located, recently and stylishly renovated, and offers exceptional value.

FEATURES: 24-hour security; 220sqm external recreation area; triple volume ceiling, roller-shutter door access; 3 single parking bays; 5 tandem bays.