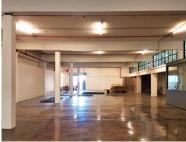

## 31 Brickfield Road, Salt River

**Gross rental** 

R38000 excl. VAT

This 490sqm creative office is centrally located, recently and stylishly renovated, and offers exceptional value.

FEATURES: 24-hour security; 220sqm external recreation area; triple volume ceiling, roller-shutter door access; 3 single parking bays; 5 tandem bays.