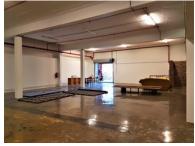

## 31 Brickfield Road, Salt River

**Gross rental** 

R38000 excl. VAT

This 490sqm creative office is centrally located, recently and stylishly renovated, and offers exceptional value.

FEATURES: 24-hour security; 220sqm external recreation area; triple volume ceiling, roller-shutter door access; 3 single parking bays; 5 tandem bays.