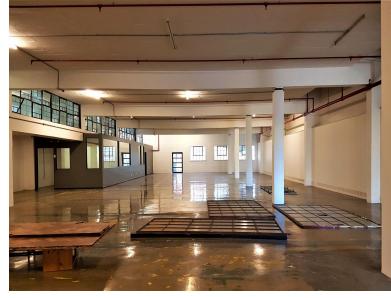

## 31 Brickfield Road, Salt River

**Gross rental** 

R38000 excl. VAT

This 490sqm creative office is centrally located, recently and stylishly renovated, and offers exceptional value.

FEATURES: 24-hour security; 220sqm external recreation area; triple volume ceiling, roller-shutter door access; 3 single parking bays; 5 tandem bays.