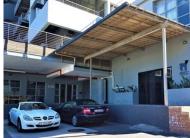

## 31 Brickfield Road, Salt River

**Gross rental** 

R38000 excl. VAT

This 490sqm creative office is centrally located, recently and stylishly renovated, and offers exceptional value.

FEATURES: 24-hour security; 220sqm external recreation area; triple volume ceiling, roller-shutter door access; 3 single parking bays; 5 tandem bays.