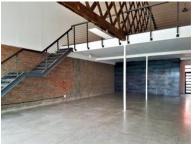

## 266m<sup>2</sup> Office To Let

10 Briar Road, Salt River

**Gross rental** 

R37240 excl. VAT

This 266sqm ground floor office space is an ideal position for a creative office looking for elegance, value, and convenience. The premises consist of a 178sqm open plan office, and a 88sqm mezzanine.

Salt Orchard is situated in a busy node in Salt River, a short distance from the Double Tree Hotel and not far from the Old Biscuit Mill, and offers trendy retail and office opportunities. (Secure parking bays available at R700-00/Bay)