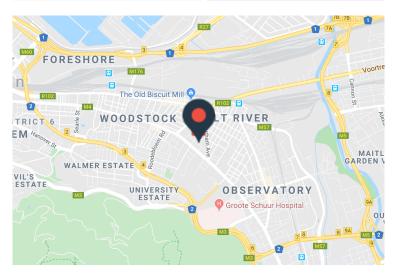

Salt Orchard is situated in a busy node in Salt River, a short distance from the Double Tree Hotel and not far from the Old Biscuit Mill, and offers trendy retail and office opportunities. (Secure parking bays available at R700-00/Bay)