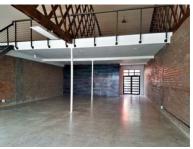

## 266m<sup>2</sup> Office To Let

10 Briar Road, Salt River

**Gross rental** 

R37240 excl. VAT

This 266sqm ground floor office space is an ideal position for a creative office looking for elegance, value, and convenience. The premises consist of a 178sqm open plan office, and a 88sqm mezzanine.