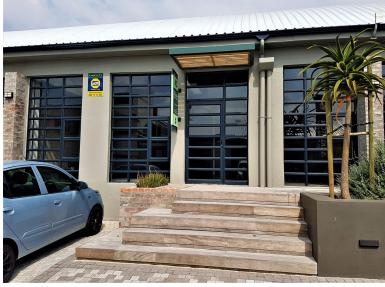

## 266m<sup>2</sup> Office To Let

10 Briar Road, Salt River

**Gross rental** 

R37240 excl. VAT

This 266sqm ground floor office space is an ideal position for a creative office looking for elegance, value, and convenience. The premises consist of a 178sqm open plan office, and a 88sqm mezzanine.

Salt Orchard is situated in a busy node in Salt River, a short distance from the Double Tree Hotel and not far from the Old Biscuit Mill, and offers trendy retail and office opportunities. (Secure parking bays available at R700-00/Bay)