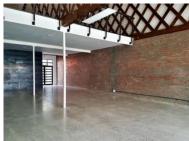

## 266m<sup>2</sup> Office To Let

10 Briar Road, Salt River

**Gross rental** 

R37240 excl. VAT

This 266sqm ground floor office space is an ideal position for a creative office looking for elegance, value, and convenience. The premises consist of a 178sqm open plan office, and a 88sqm mezzanine.

Salt Orchard is situated in a busy node in Salt River, a short distance from the Double Tree Hotel and not far from the Old Biscuit Mill, and offers trendy retail and office opportunities. (Secure parking bays available at R700-00/Bay)