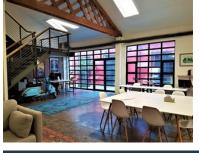

## 10 Briar Road, Salt River

**Gross rental** 

R34300 excl. VAT

This 245sqm ground floor office space is an ideal position for a creative office looking for elegance, value, and convenience. The premises consist of a 164sqm open plan office, and a 81sqm mezzanine.