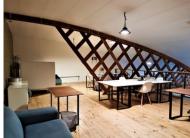

## 10 Briar Road, Salt River

**Gross rental** 

R34300 excl. VAT

This 245sqm ground floor office space is an ideal position for a creative office looking for elegance, value, and convenience. The premises consist of a 164sqm open plan office, and a 81sqm mezzanine.