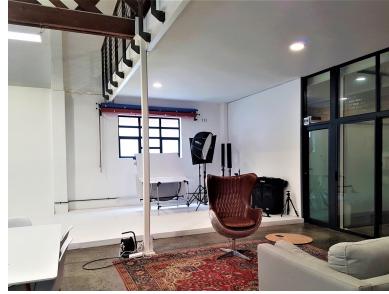

## 10 Briar Road, Salt River

**Gross rental** 

R34300 excl. VAT

This 245sqm ground floor office space is an ideal position for a creative office looking for elegance, value, and convenience. The premises consist of a 164sqm open plan office, and a 81sqm mezzanine.