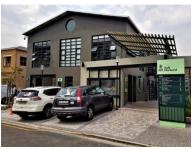

Salt Orchard is situated in a busy node in Salt River, a short distance from the Double Tree Hotel and not far from the Old Biscuit Mill, and offers trendy retail and office opportunities.

| Rate Per m <sup>2</sup> excl. VAT | R140 / m <sup>2</sup> |
|-----------------------------------|-----------------------|
| Floor Size                        | 245m²                 |
| Availability                      | Immediately           |