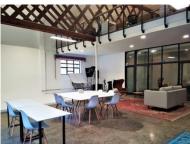

## 10 Briar Road, Salt River

**Gross rental** 

R34300 excl. VAT

This 245sqm ground floor office space is an ideal position for a creative office looking for elegance, value, and convenience. The premises consist of a 164sqm open plan office, and a 81sqm mezzanine.