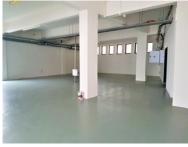

## 148m<sup>2</sup> Office To Let

Brickfields is situated in a burgeoning part of Salt River, and offers superb retail and office positions.

| Rate Per m <sup>2</sup> excl. VAT | R180 / m <sup>2</sup> |
|-----------------------------------|-----------------------|
| Floor Size                        | 148m²                 |
| Availability                      | Immediately           |

| Security         | No         |
|------------------|------------|
| Air Conditioning | Yes        |
| Туре             | Office     |
| Title            | None       |
| Zoning           | Commercial |