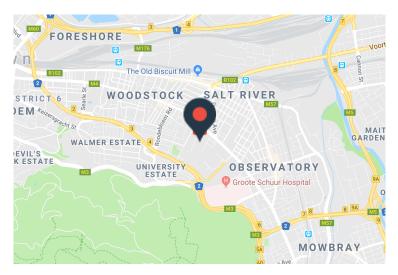

## 13 Brickfield Road, Salt River

**Gross rental** 

R26640 excl. VAT

High visibility retail position in this busy business node in Salt River now available!

FEATURES: Generator in building; Extraction available

Brickfields is situated in a burgeoning part of Salt River, and offers superb retail and office positions.

| Rate Per m <sup>2</sup> excl. VAT | R180 / m <sup>2</sup> |
|-----------------------------------|-----------------------|
| Floor Size                        | 148m²                 |
| Availability                      | Immediately           |