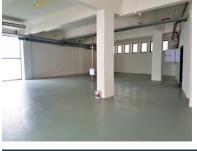

## 148m<sup>2</sup> Office To Let

Brickfields is situated in a burgeoning part of Salt River, and offers superb retail and office positions.

| Rate Per m <sup>2</sup> excl. VAT | R180 / m <sup>2</sup> |
|-----------------------------------|-----------------------|
| Floor Size                        | 148m²                 |
| Availability                      | Immediately           |

| Security         | No         |
|------------------|------------|
| Air Conditioning | Yes        |
| Туре             | Office     |
| Title            | None       |
| Zoning           | Commercial |