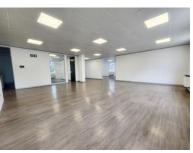

### **Gross rental**

R25974 excl. VAT

Prime Office location in a security block. The last opportunity in a fully let office park. This immaculate, ground floor, office space is on the periphery of Constantia and surrounds.

Rate Per m<sup>2</sup> excl. VAT Floor Size Availability R150 / m<sup>2</sup> 173m<sup>2</sup> Immediately

| Security         | Yes        |
|------------------|------------|
| Air Conditioning | Yes        |
| Туре             | Office     |
| Title            | None       |
| Zoning           | Commercial |