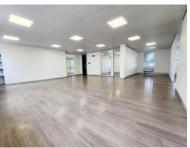

### **Gross rental**

R25974 excl. VAT

Prime Office location in a security block. The last opportunity in a fully let office park. This immaculate, ground floor, office space is on the periphery of Constantia and surrounds.

Secure access control and biometrics lend to the safety of the office park. Nearby to Constantia Village and surrounds this office location offers a professional front while being away from general morning traffic commutes.

Security controlled access Biometric access Air conditioning throughout Networked 5 Open Parking Bays 5 Basement Parking Bays Additional Bays available on request at R850 for a basement bay + VAT or R 550 for an open bay + VAT