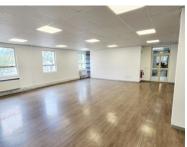

### **Gross rental**

R25974 excl. VAT

Prime Office location in a security block. The last opportunity in a fully let office park. This immaculate, ground floor, office space is on the periphery of Constantia and surrounds.

Rate Per m<sup>2</sup> excl. VAT Floor Size Availability R150 / m<sup>2</sup> 173m<sup>2</sup> Immediately

| Security         | Yes        |
|------------------|------------|
| Air Conditioning | Yes        |
| Туре             | Office     |
| Title            | None       |
| Zoning           | Commercial |