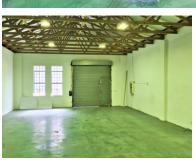

# 200m<sup>2</sup> Warehouse To Let

#### **Gross rental**

R24000 excl. VAT

This spacious high-ceilinged warehouse is now available to let in this secure industrial park.

St Michaels Park is a commercial and industrial business park located in the heart of Observatory.

Feature include: Intercom to main gate; vehicle access via roller shutter door; 150 Amp 3 Phase Electricity; High Speed Fibre Optic internet, secure access, security. (Parking bays are available from R425/month Excl. VAT)