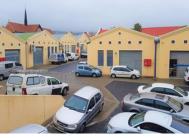

#### **Gross rental**

R24000 excl. VAT

This spacious high-ceilinged warehouse is now available to let in this secure industrial park.

St Michaels Park is a commercial and industrial business park located in the heart of Observatory.

Feature include: Intercom to main gate; vehicle access via roller shutter door; 150 Amp 3 Phase Electricity; High Speed Fibre Optic internet, secure access, security. (Parking bays are available from R425/month Excl. VAT)