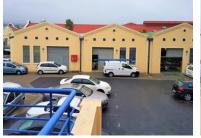

#### **Gross rental**

R24000 excl. VAT

This spacious high-ceilinged warehouse is now available to let in this secure industrial park.

St Michaels Park is a commercial and industrial business park located in the heart of Observatory.

Feature include: Intercom to main gate; vehicle access via roller shutter door; 150 Amp 3 Phase Electricity; High Speed Fibre Optic internet, secure access, security. (Parking bays are available from R425/month Excl. VAT)