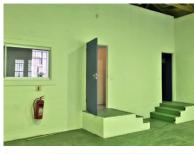

# 200m<sup>2</sup> Warehouse To Let

#### **Gross rental**

R24000 excl. VAT

This spacious high-ceilinged warehouse is now available to let in this secure industrial park.

St Michaels Park is a commercial and industrial business park located in the heart of Observatory.

Feature include: Intercom to main gate; vehicle access via roller shutter door; 150 Amp 3 Phase Electricity; High Speed Fibre Optic internet, secure access, security. (Parking bays are available from R425/month Excl. VAT)