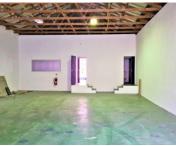

# 200m<sup>2</sup> Warehouse To Let

#### **Gross rental**

R24000 excl. VAT

This spacious high-ceilinged warehouse is now available to let in this secure industrial park.

St Michaels Park is a commercial and industrial business park located in the heart of Observatory.

Feature include: Intercom to main gate; vehicle access via roller shutter door; 150 Amp 3 Phase Electricity; High Speed Fibre Optic internet, secure access, security. (Parking bays are available from R425/month Excl. VAT)