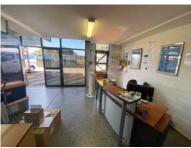

Currently divided into two separate units of 440m2 and 979m2, this space can be easily combined to fit your business requirements. The unit includes ground floor offices, a mezzanine level with additional offices and boardrooms, and an open-plan area suitable for workshops or extra office space. The versatile floorplan offers ample opportunity for customization to meet the specific needs of any tenant. Additionally, parking is convenient with six undercover basement spaces and six open bays available. Don't miss this chance to secure a flexible and well-located commercial property at Waverley Business Park.