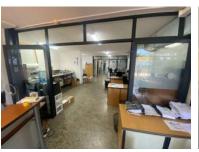

Currently divided into two separate units of 440m2 and 979m2, this space can be easily combined to fit your business requirements. The unit includes ground floor offices, a mezzanine level with additional offices and boardrooms, and an open-plan area suitable for workshops or extra office space. The versatile floorplan offers ample opportunity for customization to meet the specific needs of any tenant. Additionally, parking is convenient with six undercover basement spaces and six open bays available. Don't miss this chance to secure a flexible and well-located commercial property at Waverley Business Park.