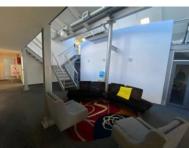

Currently divided into two separate units of 440m2 and 979m2, this space can be easily combined to fit your business requirements. The unit includes ground floor offices, a mezzanine level with additional offices and boardrooms, and an open-plan area suitable for workshops or extra office space. The versatile floorplan offers ample opportunity for customization to meet the specific needs of any tenant. Additionally, parking is convenient with six undercover basement spaces and six open bays available. Don't miss this chance to secure a flexible and well-located commercial property at Waverley Business Park.