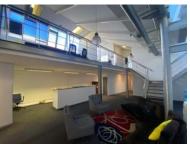

Currently divided into two separate units of 440m2 and 979m2, this space can be easily combined to fit your business requirements. The unit includes ground floor offices, a mezzanine level with additional offices and boardrooms, and an open-plan area suitable for workshops or extra office space. The versatile floorplan offers ample opportunity for customization to meet the specific needs of any tenant. Additionally, parking is convenient with six undercover basement spaces and six open bays available. Don't miss this chance to secure a flexible and well-located commercial property at Waverley Business Park.