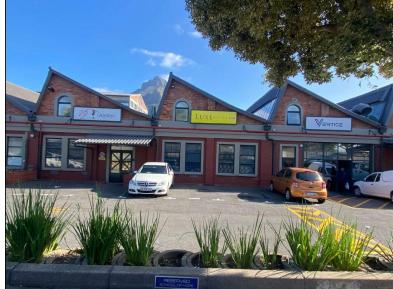

### R118935 excl. VAT

Explore the perfect workspace at Waverley Business Park in Observatory with this expansive ground floor unit. Ideally located, it provides easy access to major routes such as the N2, M5, and M3, ensuring quick connections to both the CBD and Southern Suburbs.

Currently divided into two separate units of 440m2 and 979m2, this space can be easily combined to fit your business requirements. The unit includes ground floor offices, a mezzanine level with additional offices and boardrooms, and an open-plan area suitable for workshops or extra office space. The versatile floorplan offers ample opportunity for customization to meet the specific needs of any tenant. Additionally, parking is convenient with six undercover basement spaces and six open bays available. Don't miss this chance to secure a flexible and well-located commercial property at Waverley Business Park.