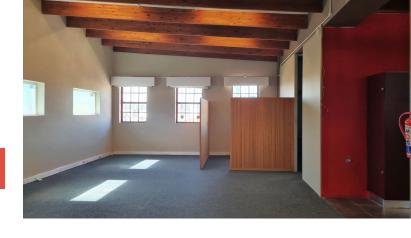

### R29000 excl. VAT

This spacious and bright open-plan office has fantastic natural light from many windows and is available immediately. It is fitted with a kitchenette and has a balcony with mountain views.

266 Lower Main Road is centrally located office building in Observatory, near a range of public transport options. The building is secure and well-maintained and managed.

Rate Per m<sup>2</sup> excl. VAT Floor Size Availability R96.7 / m² 300m² Immediately