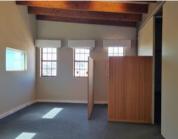

### R29000 excl. VAT

This spacious and bright open-plan office has fantastic natural light from many windows and is available immediately. It is fitted with a kitchenette and has a balcony with mountain views.

266 Lower Main Road is centrally located office building in Observatory, near a range of public transport options. The building is secure and well-maintained and managed.

Rate Per m<sup>2</sup> excl. VAT Floor Size Availability R96.7 / m² 300m² Immediately