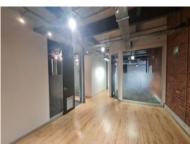

## 394m<sup>2</sup> Office To Let

| Rate Per m <sup>2</sup> excl. VAT | R145 / m <sup>2</sup> |
|-----------------------------------|-----------------------|
| Floor Size                        | 394m²                 |
| Availability                      | Immediately           |