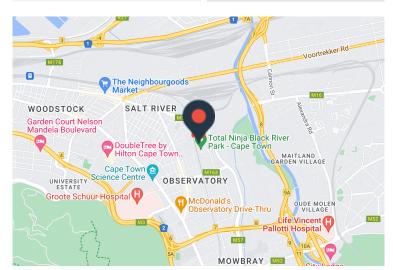

The Park has 24/7 security, CCTV monitoring of the whole park from a central control room, and access control. Black River Park is centrally located in Cape Town, and is ideal for companies with clients and staff that are coming from the CBD, Northern and Southern Suburbs. Easily accessible to the N1, N2, and M5.