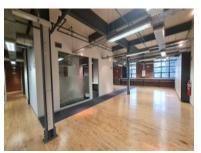

## 394m<sup>2</sup> Office To Let

| Rate Per m <sup>2</sup> excl. VAT | R145 / m <sup>2</sup> |
|-----------------------------------|-----------------------|
| Floor Size                        | 394m²                 |
| Availability                      | Immediately           |