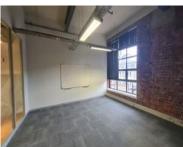

## 394m<sup>2</sup> Office To Let

## 2 Fir Street, Observatory

**Gross rental** 

R57130 excl. VAT

Black River Park is an exceptional business park with a range of features including paid parking for clients and ample parking for your business. The park has great coffee shops, and restaurants, including Vida e Cafe. Black River Park is Green Star SA rated, and has the largest roof-mounted solar photovoltaic system in Southern Africa, all waste is sorted on site into recyclable and non-recyclable materials, and ecologically friendly gardens are maintained with borehole water pumped on site.

| Rate Per m <sup>2</sup> excl. VAT | R145 / m <sup>2</sup> |
|-----------------------------------|-----------------------|
| Floor Size                        | 394m²                 |
| Availability                      | Immediately           |