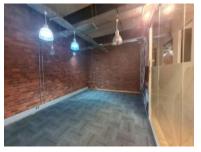

## 394m<sup>2</sup> Office To Let

## 2 Fir Street, Observatory

**Gross rental** 

R57130 excl. VAT

Black River Park is an exceptional business park with a range of features including paid parking for clients and ample parking for your business. The park has great coffee shops, and restaurants, including Vida e Cafe. Black River Park is Green Star SA rated, and has the largest roof-mounted solar photovoltaic system in Southern Africa, all waste is sorted on site into recyclable and non-recyclable materials, and ecologically friendly gardens are maintained with borehole water pumped on site.

| Rate Per m <sup>2</sup> excl. VAT | R145 / m <sup>2</sup> |
|-----------------------------------|-----------------------|
| Floor Size                        | 394m²                 |
| Availability                      | Immediately           |