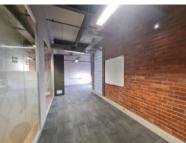

## 394m<sup>2</sup> Office To Let

## 2 Fir Street, Observatory

**Gross rental** 

R57130 excl. VAT

Black River Park is an exceptional business park with a range of features including paid parking for clients and ample parking for your business. The park has great coffee shops, and restaurants, including Vida e Cafe. Black River Park is Green Star SA rated, and has the largest roof-mounted solar photovoltaic system in Southern Africa, all waste is sorted on site into recyclable and non-recyclable materials, and ecologically friendly gardens are maintained with borehole water pumped on site.

| Rate Per m <sup>2</sup> excl. VAT | R145 / m <sup>2</sup> |
|-----------------------------------|-----------------------|
| Floor Size                        | 394m²                 |
| Availability                      | Immediately           |