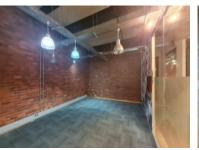

## 394m<sup>2</sup> Office To Let

## 2 Fir Street, Observatory

**Gross rental** 

R57130 excl. VAT

Black River Park is an exceptional business park with a range of features including paid parking for clients and ample parking for your business. The park has great coffee shops, and restaurants, including Vida e Cafe. Black River Park is Green Star SA rated, and has the largest roof-mounted solar photovoltaic system in Southern Africa, all waste is sorted on site into recyclable and non-recyclable materials, and ecologically friendly gardens are maintained with borehole water pumped on site.

| Rate Per m <sup>2</sup> excl. VAT | R145 / m <sup>2</sup> |
|-----------------------------------|-----------------------|
| Floor Size                        | 394m²                 |
| Availability                      | Immediately           |