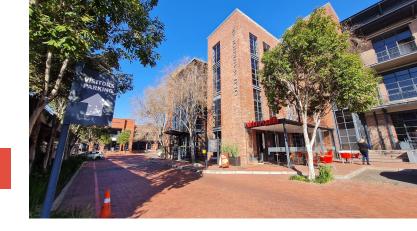

## 2 Fir Street, Observatory

**Gross rental** 

R57130 excl. VAT

Black River Park is an exceptional business park with a range of features including paid parking for clients and ample parking for your business. The park has great coffee shops, and restaurants, including Vida e Cafe. Black River Park is Green Star SA rated, and has the largest roof-mounted solar photovoltaic system in Southern Africa, all waste is sorted on site into recyclable and non-recyclable materials, and ecologically friendly gardens are maintained with borehole water pumped on site.