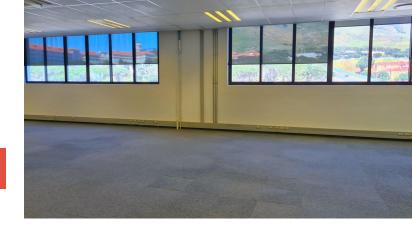

## 789m<sup>2</sup> Office To Let

368 Main Road, Observatory

**Gross rental** 

R86790 excl. VAT

This spacious and bright commercial space is ready to be customised to suit any office environment. Available immediately!

Situated in the Salt River/Observatory corridor, this prominent and central building is well managed, secure, and has its own generator. Secure basement parking is available at R975.00/bay Excl. VAT

| Rate Per m <sup>2</sup> excl. VAT | R110 / m <sup>2</sup> |
|-----------------------------------|-----------------------|
| Floor Size                        | 789m²                 |
| Availability                      | Immediately           |