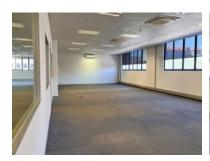

## 789m<sup>2</sup> Office To Let

368 Main Road, Observatory

**Gross rental** 

R86790 excl. VAT

This spacious and bright commercial space is ready to be customised to suit any office environment. Available immediately!

Situated in the Salt River/Observatory corridor, this prominent and central building is well managed, secure, and has its own generator. Secure basement parking is available at R975.00/bay Excl. VAT

| Rate Per m <sup>2</sup> excl. VAT | R110 / m <sup>2</sup> |
|-----------------------------------|-----------------------|
| Floor Size                        | 789m²                 |
| Availability                      | Immediately           |