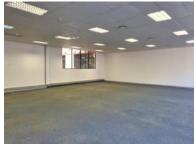

## 789m<sup>2</sup> Office To Let

368 Main Road, Observatory

**Gross rental** 

R86790 excl. VAT

This spacious and bright commercial space is ready to be customised to suit any office environment. Available immediately!

Situated in the Salt River/Observatory corridor, this prominent and central building is well managed, secure, and has its own generator. Secure basement parking is available at R975.00/bay Excl. VAT

| Rate Per m <sup>2</sup> excl. VAT | R110 / m <sup>2</sup> |
|-----------------------------------|-----------------------|
| Floor Size                        | 789m²                 |
| Availability                      | Immediately           |