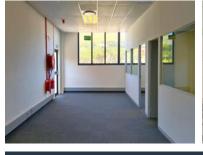

## 789m<sup>2</sup> Office To Let

368 Main Road, Observatory

**Gross rental** 

R86790 excl. VAT

This spacious and bright commercial space is ready to be customised to suit any office environment. Available immediately!

Situated in the Salt River/Observatory corridor, this prominent and central building is well managed, secure, and has its own generator. Secure basement parking is available at R975.00/bay Excl. VAT

| Rate Per m <sup>2</sup> excl. VAT | R110 / m <sup>2</sup> |
|-----------------------------------|-----------------------|
| Floor Size                        | 789m²                 |
| Availability                      | Immediately           |