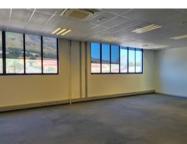

## 789m<sup>2</sup> Office To Let

368 Main Road, Observatory

**Gross rental** 

R86790 excl. VAT

This spacious and bright commercial space is ready to be customised to suit any office environment. Available immediately!

Situated in the Salt River/Observatory corridor, this prominent and central building is well managed, secure, and has its own generator. Secure basement parking is available at R975.00/bay Excl. VAT

| Rate Per m <sup>2</sup> excl. VAT | R110 / m <sup>2</sup> |
|-----------------------------------|-----------------------|
| Floor Size                        | 789m²                 |
| Availability                      | Immediately           |