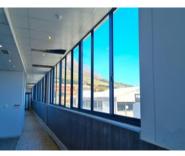

#### **Gross rental**

R42790 excl. VAT

This bright and well-fitted office space is situated on the fourth floor of this well-managed building and is available for immediate occupation.

Situated in the Salt River/Observatory corridor, this prominent and central building is well managed, secure, and has its own generator. Secure basement parking is available at R975.00/bay Excl. VAT

Rate Per m<sup>2</sup> excl. VAT Floor Size Availability R110 / m² 389m² Immediately

| Security         | Yes        |
|------------------|------------|
| Air Conditioning | Yes        |
| Туре             | Office     |
| Title            | None       |
| Zoning           | Commercial |