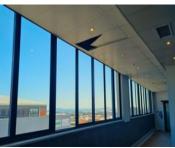

#### **Gross rental**

R42790 excl. VAT

This bright and well-fitted office space is situated on the fourth floor of this well-managed building and is available for immediate occupation.

Situated in the Salt River/Observatory corridor, this prominent and central building is well managed, secure, and has its own generator. Secure basement parking is available at R975.00/bay Excl. VAT

Rate Per m<sup>2</sup> excl. VAT Floor Size Availability R110 / m² 389m² Immediately

| Security         | Yes        |
|------------------|------------|
| Air Conditioning | Yes        |
| Туре             | Office     |
| Title            | None       |
| Zoning           | Commercial |