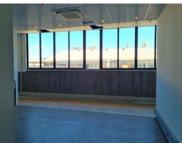

#### **Gross rental**

R42790 excl. VAT

This bright and well-fitted office space is situated on the fourth floor of this well-managed building and is available for immediate occupation.

Situated in the Salt River/Observatory corridor, this prominent and central building is well managed, secure, and has its own generator. Secure basement parking is available at R975.00/bay Excl. VAT