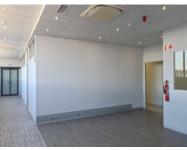

#### **Gross rental**

R42790 excl. VAT

This bright and well-fitted office space is situated on the fourth floor of this well-managed building and is available for immediate occupation.

Situated in the Salt River/Observatory corridor, this prominent and central building is well managed, secure, and has its own generator. Secure basement parking is available at R975.00/bay Excl. VAT

Rate Per m<sup>2</sup> excl. VAT Floor Size Availability R110 / m² 389m² Immediately

| Security         | Yes        |
|------------------|------------|
| Air Conditioning | Yes        |
| Туре             | Office     |
| Title            | None       |
| Zoning           | Commercial |