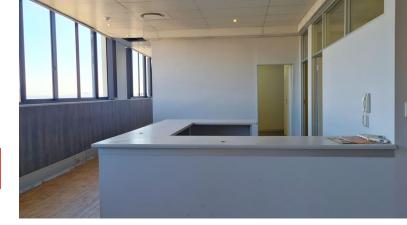

#### **Gross rental**

R42790 excl. VAT

This bright and well-fitted office space is situated on the fourth floor of this well-managed building and is available for immediate occupation.

Situated in the Salt River/Observatory corridor, this prominent and central building is well managed, secure, and has its own generator. Secure basement parking is available at R975.00/bay Excl. VAT