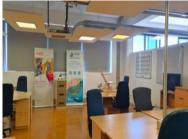

## 898m<sup>2</sup> Office To Let

368 Main Road, Observatory

**Gross rental** 

R98780 excl. VAT

These stylish offices are well-appointed, have great natural light, and stunning views! Available immediately.

Situated in the Salt River/Observatory corridor, this prominent and central building is well managed, secure, and has its own generator. Secure basement parking is available at R975.00/bay Excl. VAT

| Security         | Yes        |
|------------------|------------|
| Air Conditioning | Yes        |
| Туре             | Office     |
| Title            | None       |
| Zoning           | Commercial |