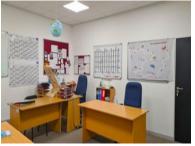

## 898m<sup>2</sup> Office To Let

368 Main Road, Observatory

**Gross rental** 

R98780 excl. VAT

These stylish offices are well-appointed, have great natural light, and stunning views! Available immediately.

Situated in the Salt River/Observatory corridor, this prominent and central building is well managed, secure, and has its own generator. Secure basement parking is available at R975.00/bay Excl. VAT

| Security         | Yes        |
|------------------|------------|
| Air Conditioning | Yes        |
| Туре             | Office     |
| Title            | None       |
| Zoning           | Commercial |