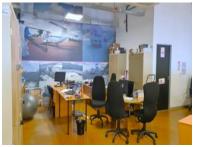

## 898m<sup>2</sup> Office To Let

368 Main Road, Observatory

**Gross rental** 

R98780 excl. VAT

These stylish offices are well-appointed, have great natural light, and stunning views! Available immediately.

Situated in the Salt River/Observatory corridor, this prominent and central building is well managed, secure, and has its own generator. Secure basement parking is available at R975.00/bay Excl. VAT

| Security         | Yes        |
|------------------|------------|
| Air Conditioning | Yes        |
| Туре             | Office     |
| Title            | None       |
| Zoning           | Commercial |