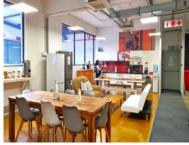

## 898m<sup>2</sup> Office To Let

368 Main Road, Observatory

**Gross rental** 

R98780 excl. VAT

These stylish offices are well-appointed, have great natural light, and stunning views! Available immediately.

Situated in the Salt River/Observatory corridor, this prominent and central building is well managed, secure, and has its own generator. Secure basement parking is available at R975.00/bay Excl. VAT

| Security         | Yes        |
|------------------|------------|
| Air Conditioning | Yes        |
| Туре             | Office     |
| Title            | None       |
| Zoning           | Commercial |