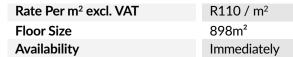

## 898m<sup>2</sup> Office To Let

368 Main Road, Observatory

**Gross rental** 

R98780 excl. VAT

These stylish offices are well-appointed, have great natural light, and stunning views! Available immediately.

Situated in the Salt River/Observatory corridor, this prominent and central building is well managed, secure, and has its own generator. Secure basement parking is available at R975.00/bay Excl. VAT

| Security         | Yes        |
|------------------|------------|
| Air Conditioning | Yes        |
| Туре             | Office     |
| Title            | None       |
| Zoning           | Commercial |