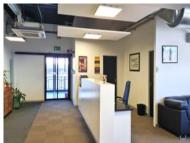

## 898m<sup>2</sup> Office To Let

368 Main Road, Observatory

**Gross rental** 

R98780 excl. VAT

These stylish offices are well-appointed, have great natural light, and stunning views! Available immediately.

Situated in the Salt River/Observatory corridor, this prominent and central building is well managed, secure, and has its own generator. Secure basement parking is available at R975.00/bay Excl. VAT

| Security         | Yes        |
|------------------|------------|
| Air Conditioning | Yes        |
| Туре             | Office     |
| Title            | None       |
| Zoning           | Commercial |