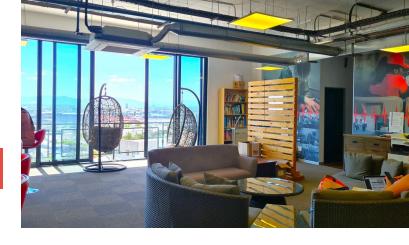

## 898m<sup>2</sup> Office To Let

368 Main Road, Observatory

**Gross rental** 

R98780 excl. VAT

These stylish offices are well-appointed, have great natural light, and stunning views! Available immediately.