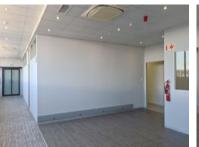

## R141570 excl. VAT

Situated on the fourth floor of this well-managed commercial building this stylish and bright space offers great value to a large team looking for a secure and central home!

Situated in the Salt River/Observatory corridor, this prominent and central building is well managed, secure, and has its own generator. Secure basement parking is available at R975.00/bay Excl. VAT

Rate Per m<sup>2</sup> excl. VAT Floor Size Availability R110 / m<sup>2</sup> 1287m<sup>2</sup> Immediately

| Security         | Yes        |
|------------------|------------|
| Air Conditioning | Yes        |
| Туре             | Office     |
| Title            | None       |
| Zoning           | Commercial |