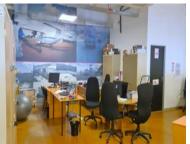

## R141570 excl. VAT

Situated on the fourth floor of this well-managed commercial building this stylish and bright space offers great value to a large team looking for a secure and central home!

Situated in the Salt River/Observatory corridor, this prominent and central building is well managed, secure, and has its own generator. Secure basement parking is available at R975.00/bay Excl. VAT