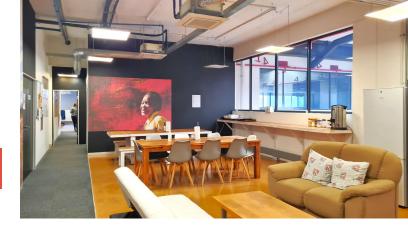

## R141570 excl. VAT

Situated on the fourth floor of this well-managed commercial building this stylish and bright space offers great value to a large team looking for a secure and central home!

Situated in the Salt River/Observatory corridor, this prominent and central building is well managed, secure, and has its own generator. Secure basement parking is available at R975.00/bay Excl. VAT