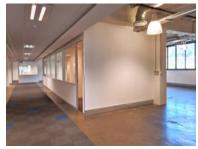

## 3123m<sup>2</sup> Office To Let

368 Main Road, Observatory

**Gross rental** 

R374760 excl. VAT

This vast and well-appointed office space has a variety of workspaces, but the majority of the premises is currently open-plan work areas. It is an ideal option for corporate headquarters and was previously utilised by a large educational institute.

Situated in the Salt River/Observatory corridor, this prominent and central building is well managed, secure, and has its own generator. Secure basement parking is available at R975.00/bay Excl. VAT

| Rate Per m <sup>2</sup> excl. VAT | R120 / m <sup>2</sup> |
|-----------------------------------|-----------------------|
| Floor Size                        | 3123m²                |
| Availability                      | Immediately           |