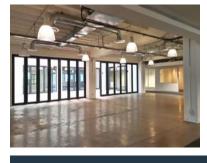

## 3123m<sup>2</sup> Office To Let

368 Main Road, Observatory

**Gross rental** 

R374760 excl. VAT

This vast and well-appointed office space has a variety of workspaces, but the majority of the premises is currently open-plan work areas. It is an ideal option for corporate headquarters and was previously utilised by a large educational institute.

Situated in the Salt River/Observatory corridor, this prominent and central building is well managed, secure, and has its own generator. Secure basement parking is available at R975.00/bay Excl. VAT

| Rate Per m <sup>2</sup> excl. VAT | R120 / m <sup>2</sup> |
|-----------------------------------|-----------------------|
| Floor Size                        | 3123m²                |
| Availability                      | Immediately           |