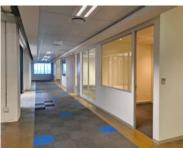

## 3123m<sup>2</sup> Office To Let

368 Main Road, Observatory

**Gross rental** 

R374760 excl. VAT

This vast and well-appointed office space has a variety of workspaces, but the majority of the premises is currently open-plan work areas. It is an ideal option for corporate headquarters and was previously utilised by a large educational institute.

Situated in the Salt River/Observatory corridor, this prominent and central building is well managed, secure, and has its own generator. Secure basement parking is available at R975.00/bay Excl. VAT

| Rate Per m <sup>2</sup> excl. VAT | R120 / m <sup>2</sup> |
|-----------------------------------|-----------------------|
| Floor Size                        | 3123m²                |
| Availability                      | Immediately           |