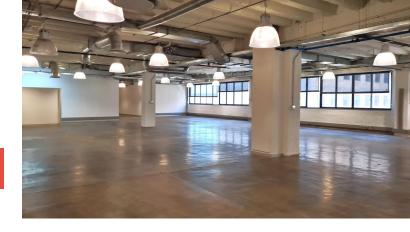

## 3123m<sup>2</sup> Office To Let

368 Main Road, Observatory

**Gross rental** 

R374760 excl. VAT

This vast and well-appointed office space has a variety of workspaces, but the majority of the premises is currently open-plan work areas. It is an ideal option for corporate headquarters and was previously utilised by a large educational institute.