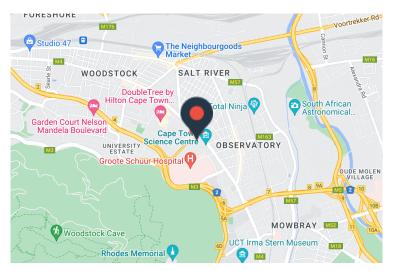

# 2076m<sup>2</sup> Office To Let

368 Main Road, Observatory

Situated in the Salt River/Observatory corridor, this prominent and central building is well managed, secure, and has its own generator. Secure basement parking is available at R975.00/bay Excl. VAT

Rate Per m<sup>2</sup> excl. VAT Floor Size Availability R110 / m<sup>2</sup> 2076m<sup>2</sup> Immediately