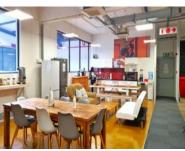

### R228360 excl. VAT

Now available! The entire 4th floor of this superbly refurbished building, ready to be customised to suit and business with a large staff compliment looking for security, convenience, and a central location!

Situated in the Salt River/Observatory corridor, this prominent and central building is well managed, secure, and has its own generator. Secure basement parking is available at R975.00/bay Excl. VAT

Rate Per m<sup>2</sup> excl. VAT Floor Size Availability R110 / m<sup>2</sup> 2076m<sup>2</sup> Immediately