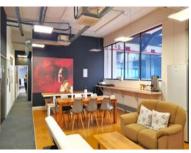

### R228360 excl. VAT

Now available! The entire 4th floor of this superbly refurbished building, ready to be customised to suit and business with a large staff compliment looking for security, convenience, and a central location!

Situated in the Salt River/Observatory corridor, this prominent and central building is well managed, secure, and has its own generator. Secure basement parking is available at R975.00/bay Excl. VAT

Rate Per m<sup>2</sup> excl. VAT Floor Size Availability R110 / m<sup>2</sup> 2076m<sup>2</sup> Immediately