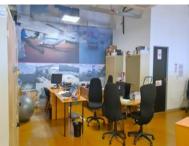

### R228360 excl. VAT

Now available! The entire 4th floor of this superbly refurbished building, ready to be customised to suit and business with a large staff compliment looking for security, convenience, and a central location!

Situated in the Salt River/Observatory corridor, this prominent and central building is well managed, secure, and has its own generator. Secure basement parking is available at R975.00/bay Excl. VAT

Rate Per m<sup>2</sup> excl. VAT Floor Size Availability R110 / m<sup>2</sup> 2076m<sup>2</sup> Immediately